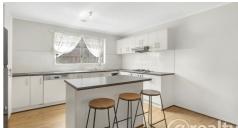

The open plan kitchen and dining are the centre of the home, flowing right out into the outdoor area, which is fully covered and concreted, this home is set up to entertain. Points for your TV are already wired up, along with ample power points. Drainage and connections have been done for a spa to be installed; all you need to do is bring your own!