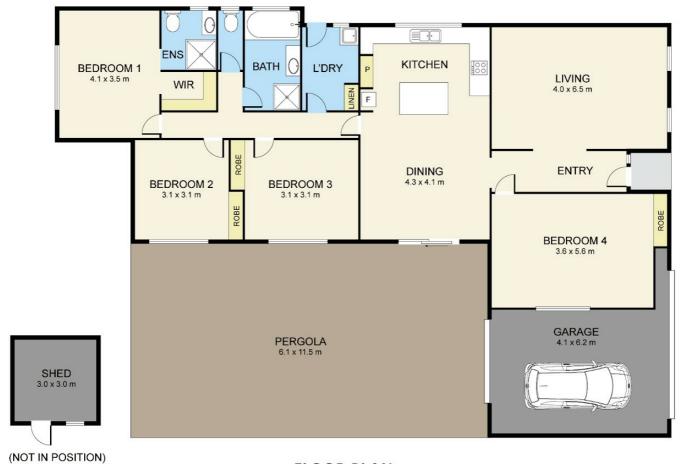

Consisting of 4 well sized bedrooms each with built-in wardrobes, and the master bedroom with its walk-in wardrobe and ensuite. The guest bathroom features a large bath, perfect for relaxing with a glass of wine after a long day, or for the kids to play in.

The open plan kitchen and dining are the centre of the home, flowing right out into the outdoor area, which is fully covered and concreted, this home is set up to entertain. Points for your TV are already wired up, along with ample power points. Drainage and connections have been done for a spa to be installed; all you need to do is bring your own!

## 4 BED | 2 BATH | 1 CAR

PRICE:

\$495,000 - \$544,500

**OPEN FOR INSPECTION:** 

N/A

Melissa Ahearn 0409183763 mahearn@atrealty.com.au atrealtypropertysalesgippsland.com.au

Disclaimer: Please note this floor plan is for marketing purposes and is to be used as a guide only. All dimensions are estimates only and may not be exact measurements.