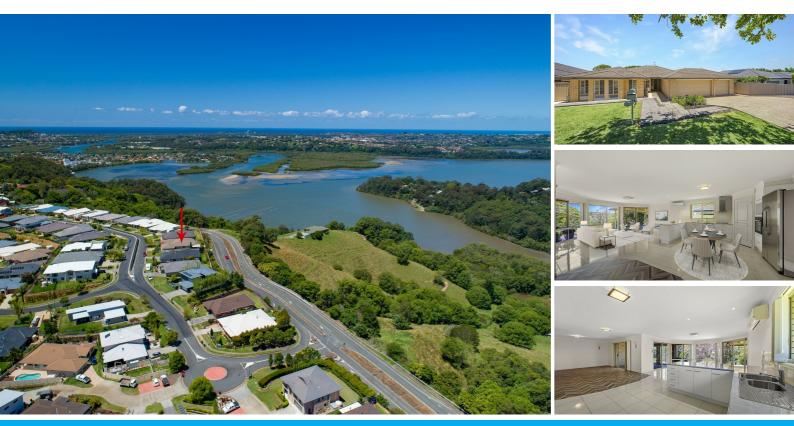

### UNIQUE OPPORTUNITY – EXECUTIVE COASTAL RESIDENCE WITH VIEWS - 3 CAR GARAGE OPEN BY PRIVATE INSPECTION

Wake up to magnificent sunrises from the comfort of your own home in this stunning single-level residence. Nestled in an exclusive enclave of just 50 homes, this property offers the perfect balance of privacy, space, and luxury living.

#### **KEY FEATURES:**

-Spacious Bedrooms: Four generously sized bedrooms, including a master retreat with a spa ensuite and walk-in robe.

-Open-Plan Living: A vast kitchen, lounge, and dining area seamlessly designed to take advantage of the breathtaking views.

-Gourmet Kitchen: Equipped with a large walk-in pantry, ample cabinetry, and premium stainless steel appliances, including a dishwasher and electric stove and cooktop.

-Alfresco Living: A covered outdoor area ideal for entertaining or simply soaking in the views of Terranora Broadwater and the Ocean.

-Media & Rumpus Room: Perfect for family movie nights or as a kids' retreat.

-Modern Bathrooms: Fully tiled and impeccably styled, including a luxurious spa bath in the ensuite.

-Triple Garage: Includes internal access and extra storage space.

PROPERTY DETAILS -Land Area: 728 sqm -Rates: \$3,173.40 per year -Market Rent Estimate: \$1,100 per week