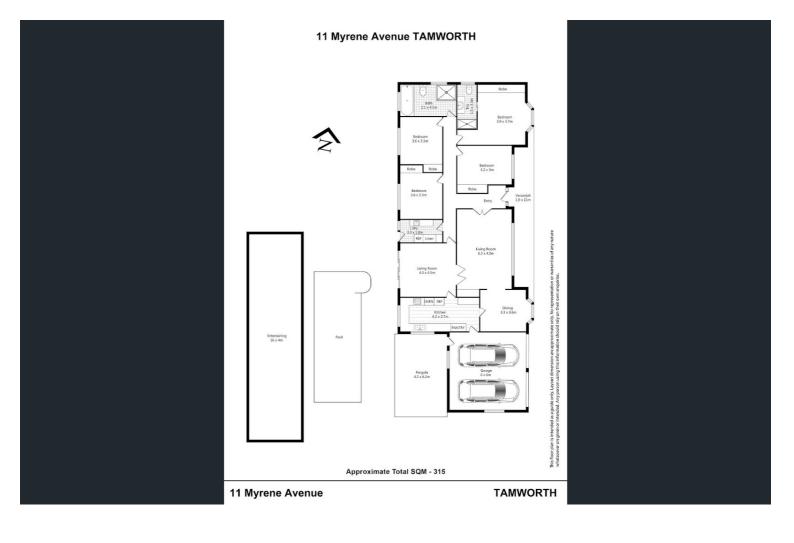

## 11 MYRENE AVENUE **TAMWORTH**

## 4 BED | 2 BATH | 2 CAR

PRICE: \$899,000

OPEN FOR INSPECTION: N/A

Stuart Watts 0455031619 stuart@atrealty.com.au www.atrealty.com.au

Disclaimer: Please note this floor plan is for marketing purposes and is to be used as a guide only. All dimensions are estimates only and may not be exact measurements.