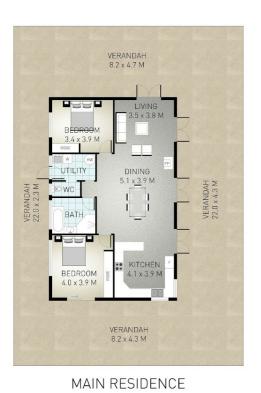

The house itself is a well contructed 2 bedroom timber and besser brick home which has a feeling of peace and tranquility.

The kids will love the room to roam and explore this gorgeous part of the Tweed Valley in the Northern Rivers and theres plenty of room for the pets or small farm animals.

## 3 BED | 2 BATH | 2 CAR

PRICE:

\$900,000 - \$950,000

**OPEN FOR INSPECTION:** 

N/A

Paul Stobbie 0448191351 paulstobbie@atrealty.com.au northernriverspropertygroup

3 2 ### 2.12 acres

Disclaimer: Please note this floor plan is for marketing purposes and is to be used as a guide only. All dimensions are estimates only and may not be exact measurements.