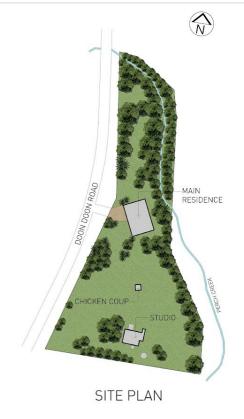

### UNDER CONTRACT

This immaculate 2+ acres of flat useable land glistens in the sun with its wide open spaces and mountain views at either end as well as a sparkling 200mtr creek frontage, home to a local platypus family. There is an array of fruit trees and tons of room to cater for your self sustainable needs. Theres even a very neat studio with its own separate entrance.

3 2 ### 2.12 acres

Disclaimer: Please note this floor plan is for marketing purposes and is to be used as a guide only. All dimensions are estimates only and may not be exact measurements.