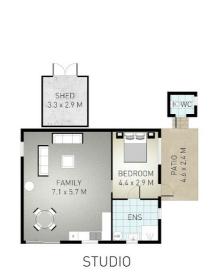

### UNDER CONTRACT

This immaculate 2+ acres of flat useable land glistens in the sun with its wide open spaces and mountain views at either end as well as a sparkling 200mtr creek frontage, home to a local platypus family. There is an array of fruit trees and tons of room to cater for your self sustainable needs. Theres even a very neat studio with its own separate entrance.

3 2 ### 2.12 acres

Disclaimer: Please note this floor plan is for marketing purposes and is to be used as a guide only. All dimensions are estimates only and may not be exact measurements.