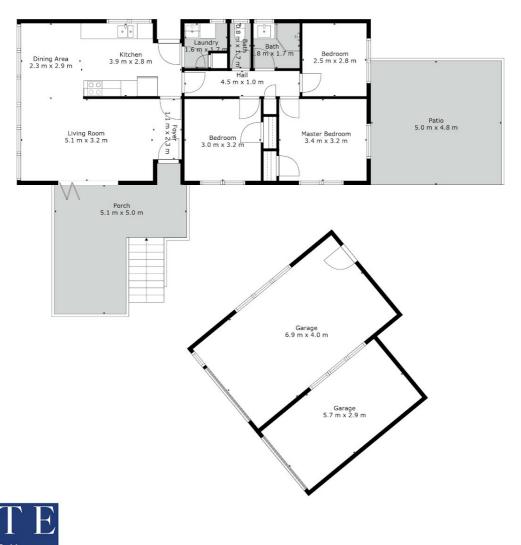

FAQ:

Bedrooms: 3 Bathrooms: 1

Floor: 90 square metres Land: 733 square metres Land: Freehold

Land: Freehold

Construction: Weatherboard

Cooking: Electric

Zoning: Residential Zone A - Single Unit

Rates: \$3,248.80 Rental: \$760-790

Parking: x1 garage + x3 off street parking

School zones: Shelly Park School, Somerville Intermediate School

Secondary school zones: Howick College

CV: \$1,120,000

Property Documents: Message for link.