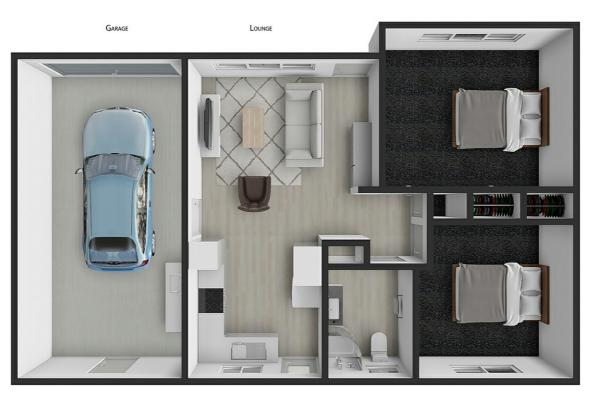

## 2 BED | 1 BATH | 1 CAR

PRICE: Asking price \$259,000

OPEN FOR INSPECTION: N/A

Leon Mitchell 0273894714 leon.mitchell@Imrealty.co.nz www.Imrealty.co.nz

KITCHEN

BATHROOM

BEDROOM

DRAWINGS ARE APPROXIMATE AND FOR ILLUSTRATION PURPOSES ONLY. WE TAKE NO RESPONSIBILITY FOR OMISSIONS AND ERRORS. All dimensions are measured internally and floor areas reflect this. Measurements should be verified and the buyer to complete their own due diligence. R BLUE EAGLE

Disclaimer: Please note this floor plan is for marketing purposes and is to be used as a guide only. All dimensions are estimates only and may not be exact measurements.

Leon Mitchell 0273894714 leon.mitchell@Imrealty.co.nz www.Imrealty.co.nz