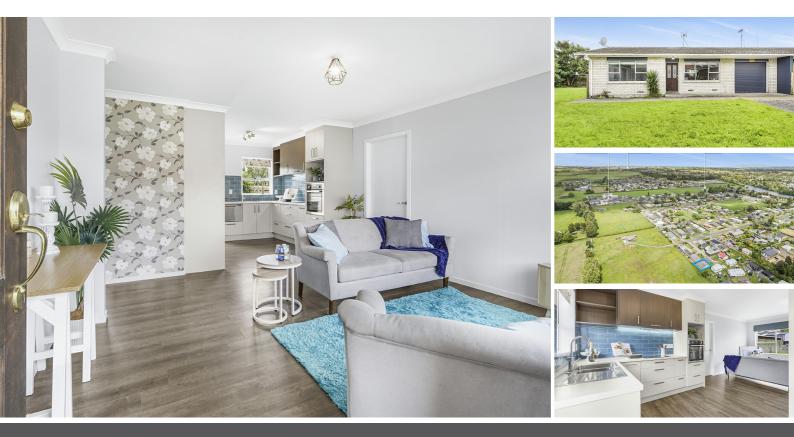

## FLAT 5/32 QUEEN STREET NGĀRUAWĀHIA

## HIGH YIELD! DECEASED ESTATE

This refurbished 2-bedroom, 1-bathroom unit with a single Internal access garage is now available in Ngāruawāhia, Waikato. The family is highly motivated to sell and keen to see a result on the day, so this is your chance to grab your first home or investment property with a proposed rental appraisal approximately between \$470 - \$500 per week.

The interior has been given a fresh update, making it ready for immediate move-in and the hard work is done with room to add your own touches over time. It's a great choice for couples looking to take their first step on the property ladder. Investors will also find plenty of potential here with attractive returns from the get go!

## 2 BED | 1 BATH | 1 CAR

PRICE: Asking price \$259,000

OPEN FOR INSPECTION: N/A

Leon Mitchell 0273894714 leon.mitchell@Imrealty.co.nz www.Imrealty.co.nz

KITCHEN

BATHROOM

BEDROOM

DRAWINGS ARE APPROXIMATE AND FOR ILLUSTRATION PURPOSES ONLY. WE TAKE NO RESPONSIBILITY FOR OMISSIONS AND ERRORS. All dimensions are measured internally and floor areas reflect this. Measurements should be verified and the buyer to complete their own due diligence. R BLUE EAGLE