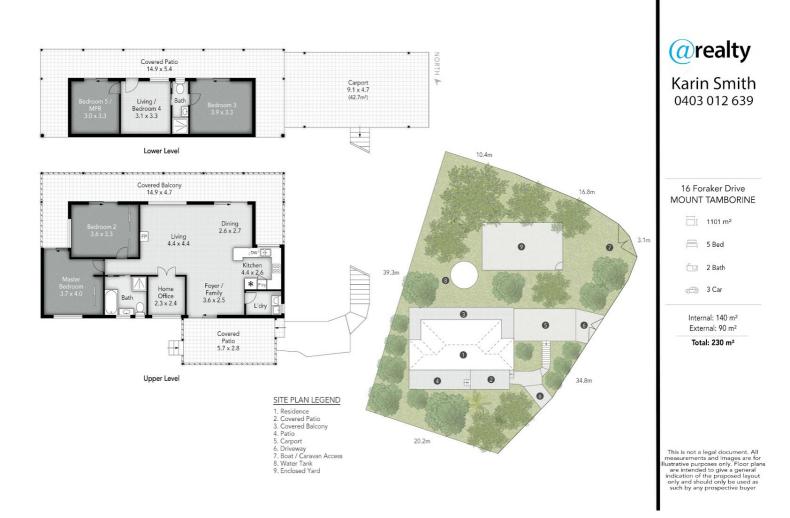

The home is on 2 separate levels with the upstairs consisting of an open plan living/kitchen/dining area, 2 spacious bedrooms, an office or child's room and a very modern, spacious bathroom. The living area and both bedrooms are along the front and flow seamlessly onto the deck bringing the outside in, making it the perfect place to enjoy breakfast with the local bird life.

The lower level consists of 3 rooms with a walk-through bathroom. This level offers many different options as it could be utilised as 3 separate bedrooms, an office or kids play area or add a kitchen and turn it into either a 1 or 2-bedroom home for extended family. There is also a fabulous opportunity to create a good income as a rental or a Bnb or go one step further and create 2 separate rentals. The options are endless!

### 5 BED | 2 BATH | 3 CAR

PRICE: \$895,000

OPEN FOR INSPECTION: N/A

Karin Smith 0403012639 karinsmith@atrealty.com.au www.atrealty.com.au

Disclaimer: Please note this floor plan is for marketing purposes and is to be used as a guide only. All dimensions are estimates only and may not be exact measurements.