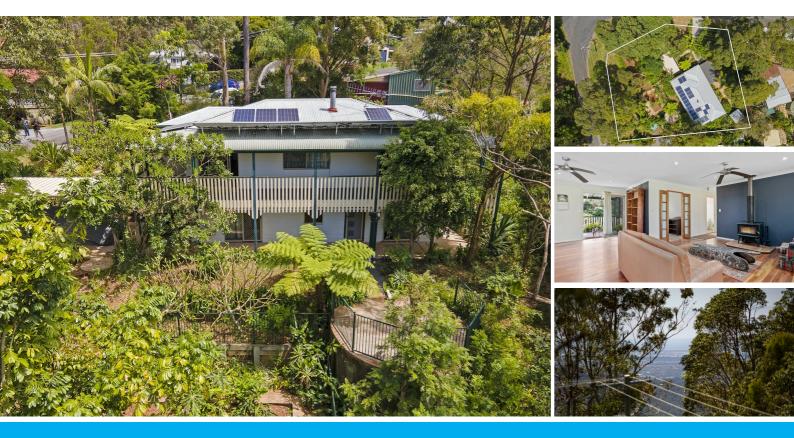

### DUAL LIVING OPPORTUNITY WITH GOLD COAST VIEWS ON A PRIVATE 1,101M2 CORNER BLOCK IN A QUIET CUL DE SAC.

This 2-storey home is unique in both style and design and has been positioned perfectly to take in the beautiful summer breezes and catch views of the Gold Coast through the surrounding trees.

The home is on 2 separate levels with the upstairs consisting of an open plan living/kitchen/dining area, 2 spacious bedrooms, an office or child's room and a very modern, spacious bathroom. The living area and both bedrooms are along the front and flow seamlessly onto the deck bringing the outside in, making it the perfect place to enjoy breakfast with the local bird life.

The lower level consists of 3 rooms with a walk-through bathroom. This level offers many different options as it could be utilised as 3 separate bedrooms, an office or kids play area or add a kitchen and turn it into either a 1 or 2-bedroom home for extended family. There is also a fabulous opportunity to create a good income as a rental or a Bnb or go one step further and create 2 separate rentals. The options are endless!

The property is mostly fenced and has 3 separate parking areas with 3 entrances, one for each level of the house and a 3rd grassy area. The previous owners had the dream of a pool but that dream never came into fruition, the pool was then professionally filled with dirt, ensuring drainage holes were drilled and now it is a great space to have either a vegie patch, chook or dog yard or even a kids play area.

The current owner has had many fond memories in this home but it's time to move on and let someone else create their memories. Move straight in or renovate to make it your own!

UPSTAIRS

Open plan living/ kitchen/ dining Stainless steel dishwasher – New, never been used.