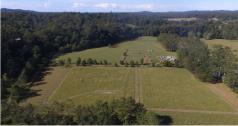

## PRIVATE GETAWAY WITH KALANG RIVER FRONTAGE

Vendors require property to be sold.

If you are looking for a private getaway in a beautiful rural setting, with direct access to the Kalang river, then this property is a must to inspect.

The property is only 8Klm from Bellingen, 15Klms to Urunga and approximately 35minutes to Coffs Harbour and all facilities.

Create a lifestyle for your family on this 10.08HA property (Approximately 25 acres). There is plenty of room for a vegetable garden, chook pen and animals. The family could enjoy many activities including fishing, horse riding and motor bikes.

The Vendors advise the many features also include:

- One building entitlement with a choice of two building sites S.T.C.A.
- Approximately 600 meters of Kalang River frontage.
- Mail and School Bus to the front gate.
- Large dam
- Large machinery shed and workshop.
- Water tanks with 55,000 litre capacity.
- Stand- alone power. Solar 2.4KW panel: 3.2KW capacity.
- Adequate fencing and yards.