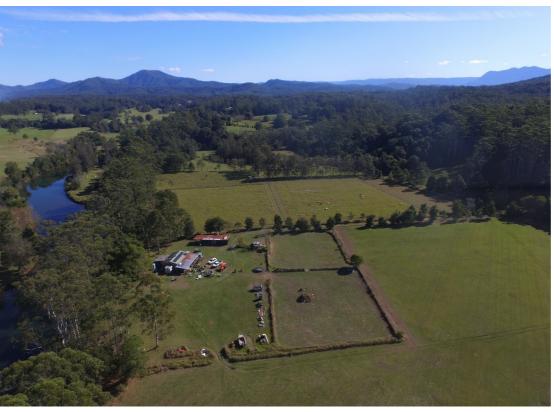

## PRIVATE GETAWAY WITH KALANG RIVER FRONTAGE

Vendors require property to be sold.

If you are looking for a private getaway in a beautiful rural setting, with direct access to the Kalang river, then this property is a must to inspect.

The property is only 8Klm from Bellingen, 15Klms to Urunga and approximately 35minutes to Coffs Harbour and all facilities.

Create a lifestyle for your family on this 10.08HA property (Approximately 25 acres). There is plenty of room for a vegetable garden, chook pen and animals. The family could enjoy many activities including fishing, horse riding and motor bikes.

The Vendors advise the many features also include:

- One building entitlement with a choice of two building sites S.T.C.A.
- Approximately 600 meters of Kalang River frontage.
- Mail and School Bus to the front gate.
- Large dam
- Large machinery shed and workshop.
- Water tanks with 55,000 litre capacity.
- Stand- alone power. Solar 2.4KW panel: 3.2KW capacity.
- Adequate fencing and yards.