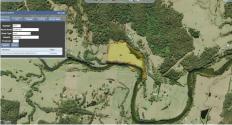

The property is only 8Klm from Bellingen, 15Klms to Urunga and approximately 35minutes to Coffs Harbour and all facilities.

Create a lifestyle for your family on this 10.08HA property (Approximately 25 acres). There is plenty of room for a vegetable garden, chook pen and animals. The family could enjoy many activities including fishing, horse riding and motor bikes.

The Vendors advise the many features also include:

- One building entitlement with a choice of two building sites S.T.C.A.
- Approximately 600 meters of Kalang River frontage.
- Mail and School Bus to the front gate.
- Large dam
- Large machinery shed and workshop.
- Water tanks with 55,000 litre capacity.
- Stand- alone power. Solar 2.4KW panel: 3.2KW capacity.
- Adequate fencing and yards.