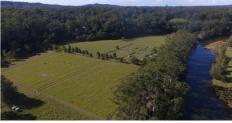

## PRIVATE GETAWAY WITH KALANG RIVER FRONTAGE

Vendors require property to be sold.

If you are looking for a private getaway in a beautiful rural setting, with direct access to the Kalang river, then this property is a must to inspect.

The property is only 8Klm from Bellingen, 15Klms to Urunga and approximately 35minutes to Coffs Harbour and all facilities.

Create a lifestyle for your family on this 10.08HA property (Approximately 25 acres). There is plenty of room for a vegetable garden, chook pen and animals. The family could enjoy many activities including fishing, horse riding and motor bikes.

The Vendors advise the many features also include:

- One building entitlement with a choice of two building sites S.T.C.A.
- Approximately 600 meters of Kalang River frontage.
- Mail and School Bus to the front gate.
- Large dam
- Large machinery shed and workshop.
- Water tanks with 55,000 litre capacity.
- Stand- alone power. Solar 2.4KW panel: 3.2KW capacity.
- Adequate fencing and yards.