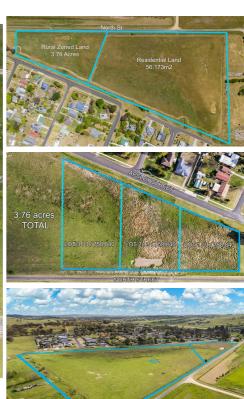

nie.com gives no guarantee, warranty or representation as to the accuracy and lay ries must be directed to the agent, vendor or party representing the site plan.

3.76 acres of rural land – potential to re-zone residential (STCA) On the one line.

Also for sale, via separate sale, is 94 North St Perthville, being a 4 Bed / 2 Bath / 2 Car residence on 39.57 acres which directly adjoins the subdivision. If interested in both, a separate offer must be made for each property.