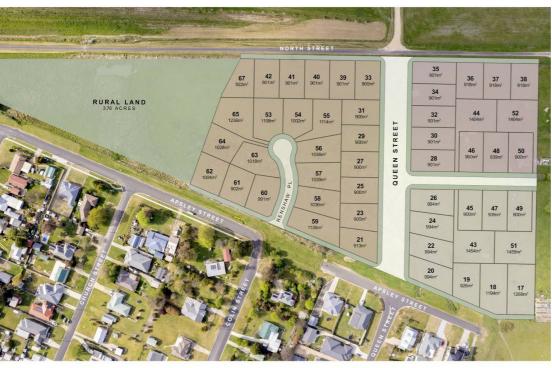

## BATHURST NSW DA APPROVED RESIDENTIAL SUBDIVISION + RURAL LAND

An incredible opportunity to purchase undeveloped residential land with DA approvals for a 50 LOT RESIDENTIAL SUBDIVISION (56,173m2)

AT 62 NORTH ST PERTHVILLE (BATHURST) NSW 2795 Plus

nie.com gives no guarantee, warranty or representation as to the accuracy and lay ries must be directed to the agent, vendor or party representing the site plan.

3.76 acres of rural land – potential to re-zone residential (STCA) On the one line.

Bathurst is 2 hours from Penrith, one hour from Orange and four hours to Canberra. The DA approved blocks range in size from 900m2 to 1200m2. High demand exists in Bathurst for blocks 800m2 and above.