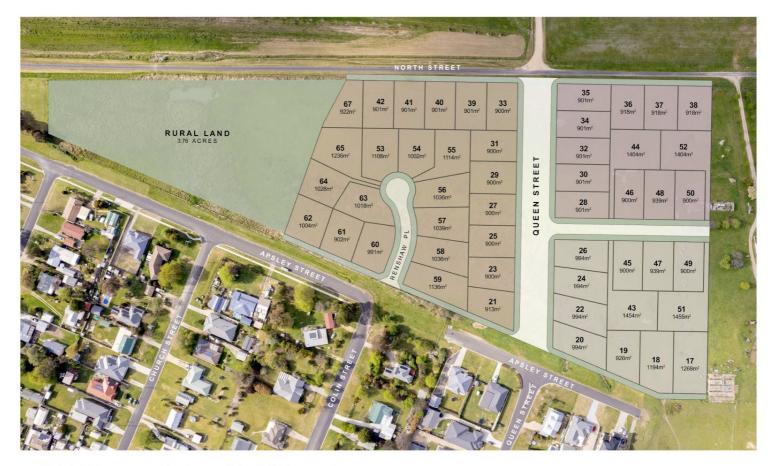

## BATHURST NSW DA APPROVED RESIDENTIAL SUBDIVISION + RURAL LAND

An incredible opportunity to purchase undeveloped residential land with DA approvals for a 50 LOT RESIDENTIAL SUBDIVISION (56,173m2)

AT 62 NORTH ST PERTHVILLE (BATHURST) NSW 2795 Plus

nie.com gives no guarantee, warranty or representation as to the accuracy and lay ries must be directed to the agent, vendor or party representing the site plan.

3.76 acres of rural land – potential to re-zone residential (STCA) On the one line.

Bathurst is 2 hours from Penrith, one hour from Orange and four hours to Canberra. The DA approved blocks range in size from 900m2 to 1200m2. High demand exists in Bathurst for blocks 800m2 and above.