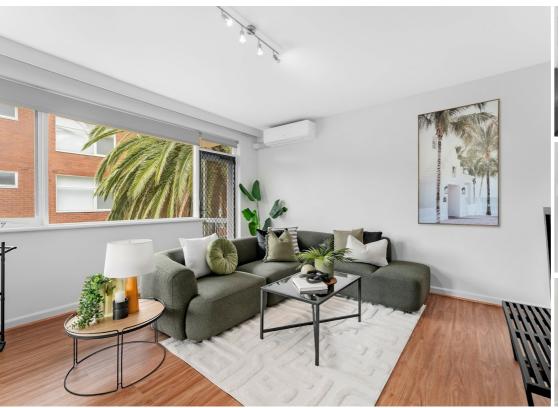

## QUIET, CENTRAL, COMPLETE WITH BALCONY

Spacious, stylish and impeccably maintained throughout, this renovated two/three bedroom apartment delivers outstanding inner city living in a second to none lifestyle location. Located on the first floor, an expansive layout is encircled by natural light and leafy views, enjoying sun, shade, peace and privacy. A beautifully bright kitchen offers ample cupboard, bench and pantry space, stainless steel appliances including gas cooking. The open plan living/dining room features split system heating/cooling, and access to the balcony, perfect for entertaining.

Two impressively-sized bedrooms with BIRs/storage and carpet underfoot, with the option to convert the sizeable dining to a third bedroom. Complete with an easily accessible carport, all in a convenient hop, just meters from local cafes, Alma Park and Dandenong Road trams with Chapel Street attractions, the Astor Theatre, Windsor Station and Fitness First Gym all available within a short walk and the hotspots of St Kilda, Carlisle Street, Prahran and even Armadale easily reached.