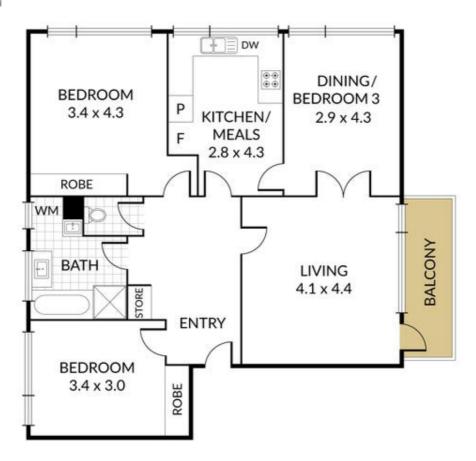

## 3 BED | 1 BATH | 1 CAR

PRICE: \$659,999

OPEN FOR INSPECTION: N/A

Luciano Marcuzzi 0423181161 luciano@atrealty.com.au www.lucianorealty.com.au

3 x ឝ 1 x ⇌ 1 x ឝ

NOTE: Every precaution has been taken to verify the accuracy of the above details. However, prospective purchasers are advised to make their own enquiries.

Disclaimer: Please note this floor plan is for marketing purposes and is to be used as a guide only. All dimensions are estimates only and may not be exact measurements.