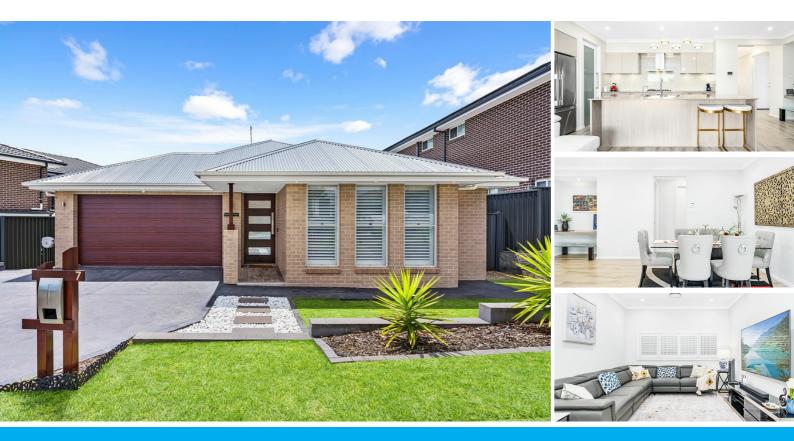

## 7 WHITTINGHAM ST CAMPBELLTOWN

#### MODERN FAMILY LIVING IN THE HEART OF CAMPBELLTOWN, A TRUE GEM!

Discover the ultimate family home at 7 Whittingham Street, Campbelltown. This stunning 4bedroom property offers contemporary living at its finest, with elegant finishes, spacious interiors, and thoughtful touches throughout. Situated on a 451 sqm block, this home is perfect for families seeking a lifestyle of comfort, convenience and style. With its close proximity to parks, shopping centers, train station and western Sydney university, this is the perfect blend of location and luxury.

Features include:

- 4 spacious bedrooms, master with walk-in, others with built- in robes
- Formal lounge, ideal for relaxing or entertaining guests
- Open-plan dining and kitchen, perfect for family gatherings
- 2 modern bathrooms for added convenience with caesarstone vanities and soft close cabinetry
- Solar panels for energy efficiency
- Downlights throughout the home for a bright and modern feel
- Alfresco area for outdoor dining and entertainment
- Elegant plantation shutters across the home for privacy and style
- Study nook, perfect for working from home
- High ceilings, adding a sense of space and grandeur
- Located near two parks for recreation and relaxation
- Close proximity to macarthur square shopping centre, train station and western sydney
- university
  Caesarstone kitchen benchtops and gas cooking for the chef in the family
- Walk-in pantry, offering plenty of kitchen storage
- Soft close kitchen cabinetry
- Double kitchen sink for easy meal prep and cleaning.
- Water filter installed on the kitchen tap for fresh, filtered water
- Custom sheer curtains for a soft, stylish touch
- Ducted air conditioning with mobile app control for convenience
- Intercom system for added security