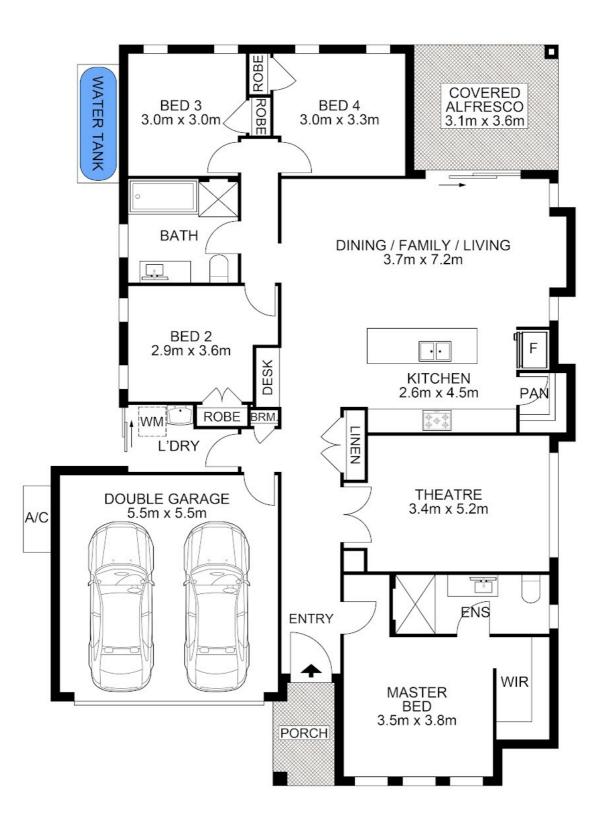

## AGENCY

Disclaimer: Please note this floor plan is for marketing purposes and is to be used as a guide only. All dimensions are estimates only and may not be exact measurements.

# 7 Whitingham Street, Campbelltown

Huss At Salemi · All measurements are approximate · Drawn for marketing purposes only

*a*realty

huss@atrealty.com.au www.agencycentral.com.au

0411699419