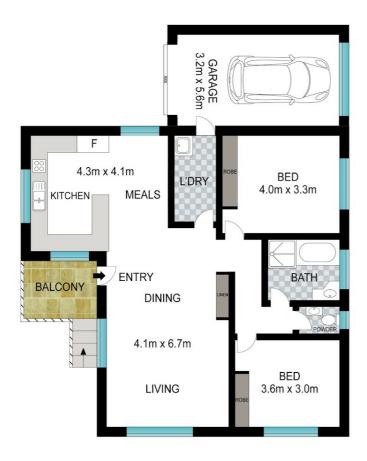

## 2 BED | 1 BATH | 1 CAR

PRICE: \$695,000

**OPEN FOR INSPECTION:** 

N/A

Bryce Heward 0423691322 bryce.heward@atrealty.com.au www.atrealty.com.au

INT: 105 m<sup>2</sup> EXT: 32 m<sup>2</sup>

Scale in metres. Indicative only. Dimensions are approximate. All information contained herein is gathered from sources we believe to be reliable. However, we cannot guarantee its accuracy and interested persons should rely on their own enquiries.

1/38 Elizabeth St, Sawtell

Disclaimer: Please note this floor plan is for marketing purposes and is to be used as a guide only. All dimensions are estimates only and may not be exact measurements.