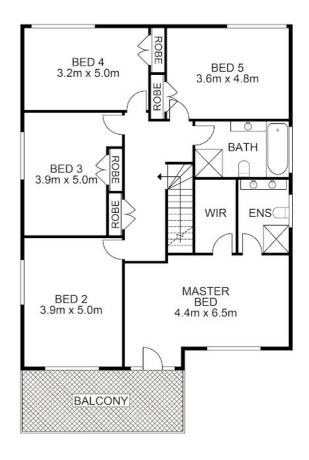

#### Features include:

- Large 585 sqm block
- 6 spacious bedrooms, ideal for growing families
- 3 modern bathrooms for ultimate convenience
- 2 bedrooms include an ensuite, for added privacy and comfort
- Open-plan living and dining areas
- Gas cooking kitchen, perfect for home chefs
- Double lock-up, drive through garage with ample storage space
- Covered patio, perfect for outdoor entertaining
- Expansive balcony upstairs, perfect for those morning coffees!
- Shed for additional storage or workshop space
- Well-maintained front and backyard, ideal for kids or pets
- Close proximity to schools, parks and shopping centres
- Family friendly neighbourhood with a great community

### 6 BED | 3 BATH | 2 CAR

PRICE: Contact Agent

OPEN FOR INSPECTION: N/A

Huss Al Salemi 0411699419 huss@atrealty.com.au www.agencycentral.com.au

Disclaimer: Please note this floor plan is for marketing purposes and is to be used as a guide only. All dimensions are estimates only and may not be exact measurements.