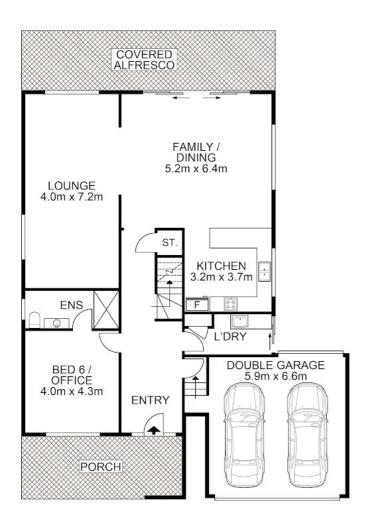

#### Features include:

- Large 585 sqm block
- 6 spacious bedrooms, ideal for growing families
- 3 modern bathrooms for ultimate convenience
- 2 bedrooms include an ensuite, for added privacy and comfort
- Open-plan living and dining areas
- Gas cooking kitchen, perfect for home chefs
- Double lock-up, drive through garage with ample storage space
- Covered patio, perfect for outdoor entertaining
- Expansive balcony upstairs, perfect for those morning coffees!
- Shed for additional storage or workshop space
- Well-maintained front and backyard, ideal for kids or pets
- Close proximity to schools, parks and shopping centres
- Family friendly neighbourhood with a great community

### 6 BED | 3 BATH | 2 CAR

PRICE: Contact Agent

OPEN FOR INSPECTION: N/A

Huss Al Salemi 0411699419 huss@atrealty.com.au www.agencycentral.com.au

Disclaimer: Please note this floor plan is for marketing purposes and is to be used as a guide only. All dimensions are estimates only and may not be exact measurements.