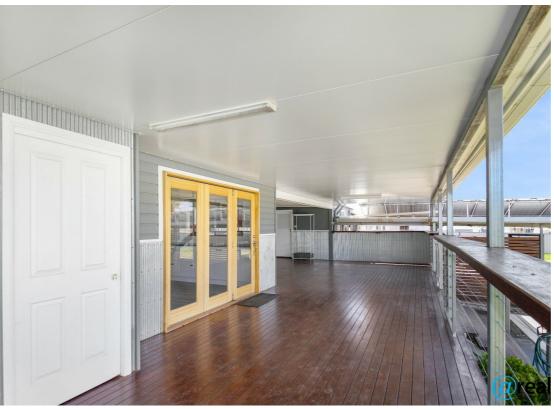

#### Key features;

- Bedroom 1 Air conditioning and ceiling fan.
- Bedroom 2 Equipped with a ceiling fan.
- Bedroom 3 Located off the kitchen, includes air conditioning.
- Room 4 Ideal as a media room, teenage retreat, or additional bedroom (as used by the current owners). Ceiling height: 2,295mm.
- Room 5 Accessible from the back verandah, perfect for home office use or guest accommodation. Ceiling height: 2,285mm.
- Modern bathroom Features a separate bath and shower, perfect for a relaxing soak.
- Generous living area This room boasts 2.7m high ceilings, air conditioning, and a ceiling fan.
- Spacious kitchen Includes an electric oven, cooktop, rangehood, dishwasher, and a convenient nook to store your toaster and kettle. Ceiling fan included. The walk-in pantry also has space to hide the fridge. Bifold doors opening onto the back verandah, perfect for Summer BBO's.
- Ample storage in the home.
- Two-way fireplace Efficiently warms both the kitchen and living room.
- LED lighting installed throughout the home.
- Laundry Includes an additional shower.
- · Clothes line.
- Expansive verandahs Perfect for entertaining or enjoying the Queensland climate.
- Low-maintenance gardens surrounding the home.
- · Rain water tank
- 2,054 sqm flat, level block.
- Fenced With options for separate backyard and side yard spaces.
- 2 x 5kW solar systems with 46 panels, all feeding into the home.
- Outdoor toilet Designed to resemble an old thunderbox, but with modern flushing!
- · Machinery shed, carports, workshop with plenty of storage & loading ramp