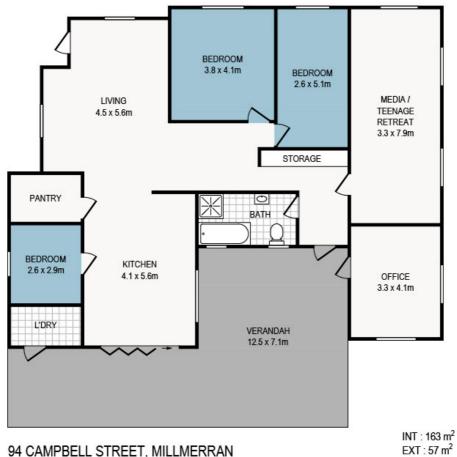

#### Key features;

- Bedroom 1 Air conditioning and ceiling fan.
- Bedroom 2 Equipped with a ceiling fan.
- Bedroom 3 Located off the kitchen, includes air conditioning.
- Room 4 Ideal as a media room, teenage retreat, or additional bedroom (as used by the current owners). Ceiling height: 2,295mm.
- Room 5 Accessible from the back verandah, perfect for home office use or guest accommodation. Ceiling height: 2,285mm.
- Modern bathroom Features a separate bath and shower, perfect for a relaxing soak.
- Generous living area This room boasts 2.7m high ceilings, air conditioning, and a ceiling fan.
- Spacious kitchen Includes an electric oven, cooktop, rangehood, dishwasher, and a convenient nook to store your toaster and kettle. Ceiling fan included. The walk-in pantry also has space to hide the fridge. Bifold doors opening onto the back verandah, perfect for Summer BBO's.
- Ample storage in the home.
- Two-way fireplace Efficiently warms both the kitchen and living room.
- LED lighting installed throughout the home.
- Laundry Includes an additional shower.
- · Clothes line.
- Expansive verandahs Perfect for entertaining or enjoying the Queensland climate.
- Low-maintenance gardens surrounding the home.
- · Rain water tank
- 2,054 sqm flat, level block.
- Fenced With options for separate backyard and side yard spaces.
- 2 x 5kW solar systems with 46 panels, all feeding into the home.
- Outdoor toilet Designed to resemble an old thunderbox, but with modern flushing!
- · Machinery shed, carports, workshop with plenty of storage & loading ramp

### 3 BED | 2 BATH | 8 CAR

PRICE: \$649,000

OPEN FOR INSPECTION: N/A

Liz Armstrong 0421572371 liz.armstrong@atrealty.com.au www.atrealty.com.au

94 CAMPBELL STREET, MILLMERRAN

Disclaimer: Please note this floor plan is for marketing purposes and is to be used as a guide only. All dimensions are estimates only and may not be exact measurements.