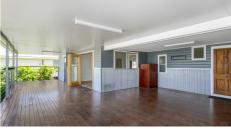

#### Key features;

- Bedroom 1 Air conditioning and ceiling fan.
- Bedroom 2 Equipped with a ceiling fan.
- Bedroom 3 Located off the kitchen, includes air conditioning.
- Room 4 Ideal as a media room, teenage retreat, or additional bedroom (as used by the current owners). Ceiling height: 2,295mm.
- Room 5 Accessible from the back verandah, perfect for home office use or guest accommodation. Ceiling height: 2,285mm.
- Modern bathroom Features a separate bath and shower, perfect for a relaxing soak.
- Generous living area This room boasts 2.7m high ceilings, air conditioning, and a ceiling fan.
- Spacious kitchen Includes an electric oven, cooktop, rangehood, dishwasher, and a convenient nook to store your toaster and kettle. Ceiling fan included. The walk-in pantry also has space to hide the fridge. Bifold doors opening onto the back verandah, perfect for Summer BBO's.
- Ample storage in the home.
- Two-way fireplace Efficiently warms both the kitchen and living room.
- LED lighting installed throughout the home.
- Laundry Includes an additional shower.
- · Clothes line.
- Expansive verandahs Perfect for entertaining or enjoying the Queensland climate.
- Low-maintenance gardens surrounding the home.
- · Rain water tank
- 2,054 sqm flat, level block.
- Fenced With options for separate backyard and side yard spaces.
- 2 x 5kW solar systems with 46 panels, all feeding into the home.
- Outdoor toilet Designed to resemble an old thunderbox, but with modern flushing!
- · Machinery shed, carports, workshop with plenty of storage & loading ramp