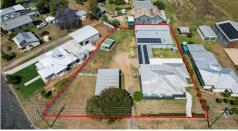

#### Key features;

- Bedroom 1 Air conditioning and ceiling fan.
- Bedroom 2 Equipped with a ceiling fan.
- Bedroom 3 Located off the kitchen, includes air conditioning.
- Room 4 Ideal as a media room, teenage retreat, or additional bedroom (as used by the current owners). Ceiling height: 2,295mm.
- Room 5 Accessible from the back verandah, perfect for home office use or guest accommodation. Ceiling height: 2,285mm.
- Modern bathroom Features a separate bath and shower, perfect for a relaxing soak.
- Generous living area This room boasts 2.7m high ceilings, air conditioning, and a ceiling fan.
- Spacious kitchen Includes an electric oven, cooktop, rangehood, dishwasher, and a convenient nook to store your toaster and kettle. Ceiling fan included. The walk-in pantry also has space to hide the fridge. Bifold doors opening onto the back verandah, perfect for Summer BBO's.
- Ample storage in the home.
- Two-way fireplace Efficiently warms both the kitchen and living room.
- LED lighting installed throughout the home.
- Laundry Includes an additional shower.
- · Clothes line.
- Expansive verandahs Perfect for entertaining or enjoying the Queensland climate.
- Low-maintenance gardens surrounding the home.
- · Rain water tank
- 2,054 sqm flat, level block.
- Fenced With options for separate backyard and side yard spaces.
- 2 x 5kW solar systems with 46 panels, all feeding into the home.
- Outdoor toilet Designed to resemble an old thunderbox, but with modern flushing!
- · Machinery shed, carports, workshop with plenty of storage & loading ramp