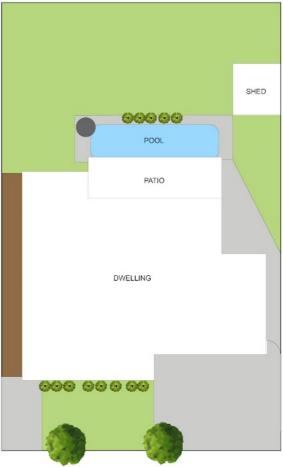

The original condition family home is perfect for immediate occupancy, with the potential for future renovations to suit your personal style.

Key Features:

4 Bedrooms

2 Bathrooms

Spacious open-plan living area that opens onto a covered patio, overlooking a beautiful pool with a tranquil waterfall and spa step—an ideal backyard for children to play and enjoy.

### 4 BED | 2 BATH | 2 CAR

PRICE: \$1,150,000

OPEN FOR INSPECTION: N/A

Tony Brown 0418961500 tonybrown@atrealty.com.au www.atrealty.com.au

**FLOOR PLAN** 

SITE PLAN

Disclaimer: Please note this floor plan is for marketing purposes and is to be used as a guide only. All dimensions are estimates only and may not be exact measurements.