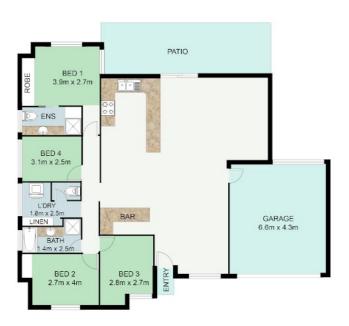

The original condition family home is perfect for immediate occupancy, with the potential for future renovations to suit your personal style.

Key Features:

4 Bedrooms

2 Bathrooms

Spacious open-plan living area that opens onto a covered patio, overlooking a beautiful pool with a tranquil waterfall and spa step—an ideal backyard for children to play and enjoy.

Extra hardstand area at the front for a boat or caravan

Double garage with rear roller door access to an additional hardstand area

This property combines comfort and convenience, ready for you to make it your own. Don't miss the opportunity!

### 4 BED | 2 BATH | 2 CAR

PRICE: \$1,150,000

OPEN FOR INSPECTION: N/A

Tony Brown 0418961500 tonybrown@atrealty.com.au www.atrealty.com.au

**FLOOR PLAN** 

SITE PLAN

Disclaimer: Please note this floor plan is for marketing purposes and is to be used as a guide only. All dimensions are estimates only and may not be exact measurements.