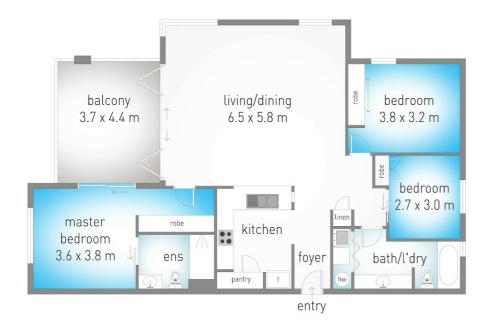

#### Space:

- \* A total of 127m2 of bright and spacious living space + the 2 car spaces
- \* Freshly painted and refreshed throughout
- \* 3 bedrooms with a very spacious ensuited master which flows out to the balcony
- \* Air-conditioned huge living and dining area which opens to the balcony
- \* Ideal North facing 3.7 x 4.4m balcony with beautiful breezes
- \* Functional kitchen and bathrooms with stone bench tops \* Plantation shutters & motorised blinds throughout
- \* Air-conditioned living and master and ceiling fans in the living, master and bedroom 2
- \* Convenient laundry in the spacious main bathroom with a bath
- $^{\star}$  Secure underground car parking for 2 car spaces side by side and close to the lift- spaces 1 & 2 to include the locked 2.2 x .6m storage shed
- \* Lift access from the car space with direct access to Level 2
- \* Huge rooftop BbQ area
- \* Convenient gate access to Laver Drive with easy stroll to Robina Hospital, The Silkwood Senior Campus and Starbucks and Aldi

# 15/64 Riverwalk Avenue, Robina

internal: 111  $m^2 \,\mid\,$  external: 16  $m^2 \,\mid\,\,$  total: 127  $m^2$ 

car space 5.8 x 5.8 m

Disclaimer: Please note this floor plan is for marketing purposes and is to be used as a guide only. All dimensions are estimates only and may not be exact measurements.