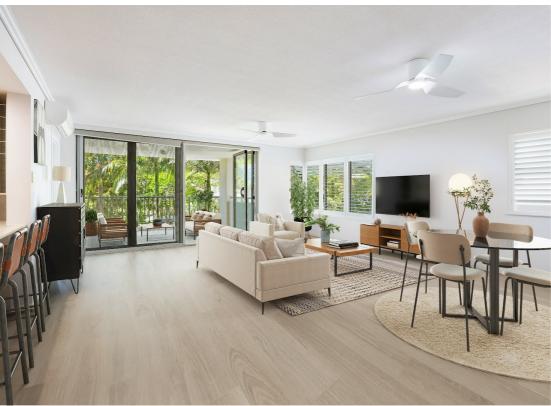

### MOTIVATED SELLERS - MAKE AN OFFER!

" Clarence on Riverwalk" 15/ 64 Riverwalk Avenue, Robina Location, Convenience and Space!

Freshly painted throughout , this neat & tidy property offers an ideal combination of location, space, and convenience. Located on the 2nd floor with lift access from the basement car park, this bright and airy 3 bedrooms, 2 bathroom end apartment with windows in every room also offers 2 side by side car spaces + storage shed and a great size North facing balcony. Tightly held "Clarence on Riverwalk" is a quiet tropical oasis , with a huge North Facing pool, a cabana guest entertainment facility with barbecue areas , vast and spacious manicured resort style grounds even a magical roof top barbecue area with stunning skyline views for "fireworks watching" and of course the amazing location to the Robina Town Centre, Robina Hospital, the M1 and CBUS Stadium!

#### Space:

- \* A total of 127m2 of bright and spacious living space + the 2 car spaces
- \* Freshly painted and refreshed throughout
- \* 3 bedrooms with a very spacious ensuited master which flows out to the balcony
- \* Air-conditioned huge living and dining area which opens to the balcony
- \* Ideal North facing 3.7 x 4.4m balcony with beautiful breezes
- \* Functional kitchen and bathrooms with stone bench tops \* Plantation shutters & motorised blinds throughout
- \* Air-conditioned living and master and ceiling fans in the living, master and bedroom 2
- \* Convenient laundry in the spacious main bathroom with a bath
- $^{\star}$  Secure underground car parking for 2 car spaces side by side and close to the lift- spaces 1 & 2 to include the locked 2.2 x .6m storage shed
- \* Lift access from the car space with direct access to Level 2
- \* Huge rooftop BbQ area
- \* Convenient gate access to Laver Drive with easy stroll to Robina Hospital, The Silkwood Senior Campus and Starbucks and Aldi