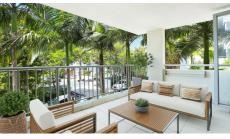

### MOTIVATED SELLERS - MAKE AN OFFER!

" Clarence on Riverwalk" 15/ 64 Riverwalk Avenue, Robina Location, Convenience and Space!

Freshly painted throughout , this neat & tidy property offers an ideal combination of location, space, and convenience. Located on the 2nd floor with lift access from the basement car park, this bright and airy 3 bedrooms, 2 bathroom end apartment with windows in every room also offers 2 side by side car spaces + storage shed and a great size North facing balcony. Tightly held "Clarence on Riverwalk" is a quiet tropical oasis , with a huge North Facing pool, a cabana guest entertainment facility with barbecue areas , vast and spacious manicured resort style grounds even a magical roof top barbecue area with stunning skyline views for "fireworks watching" and of course the amazing location to the Robina Town Centre, Robina Hospital, the M1 and CBUS Stadium!

#### Space:

- \* A total of 127m2 of bright and spacious living space + the 2 car spaces
- \* Freshly painted and refreshed throughout
- \* 3 bedrooms with a very spacious ensuited master which flows out to the balcony
- \* Air-conditioned huge living and dining area which opens to the balcony
- \* Ideal North facing 3.7 x 4.4m balcony with beautiful breezes
- \* Functional kitchen and bathrooms with stone bench tops \* Plantation shutters & motorised blinds throughout
- \* Air-conditioned living and master and ceiling fans in the living, master and bedroom 2
- \* Convenient laundry in the spacious main bathroom with a bath
- $^{\star}$  Secure underground car parking for 2 car spaces side by side and close to the lift- spaces 1 & 2 to include the locked 2.2 x .6m storage shed
- \* Lift access from the car space with direct access to Level 2
- \* Huge rooftop BbQ area
- \* Convenient gate access to Laver Drive with easy stroll to Robina Hospital, The Silkwood Senior Campus and Starbucks and Aldi