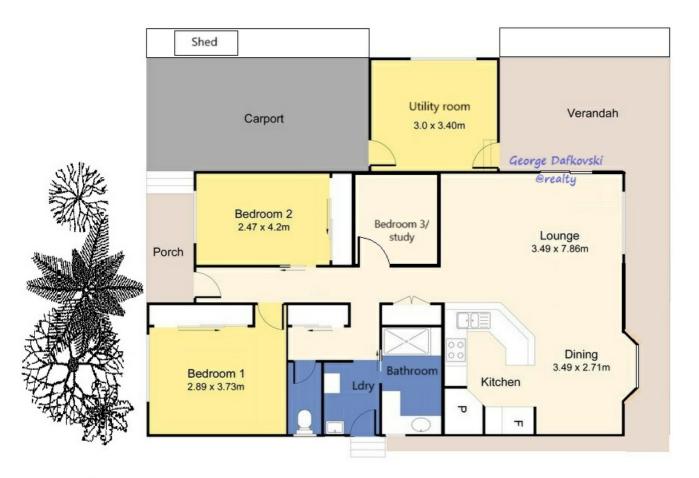

Two large bedrooms with an additional single bedroom or home office, a utility room for more space, large living space and dining room. A functional and spacious kitchen which overlooks the open plain out back. Open plan living which is bound to impress those thinking of downsizing.

## 3 BED | 1 BATH | 1 CAR

PRICE:

Asking Mid \$600,000

**OPEN FOR INSPECTION:** 

N/A

George Dafkovski 0416166957 georgedafkovski@atrealty.com.au www.atrealty.com.au

Floor plan is for illustrative purposes only, subject to variations and not to exact scale. Areas are approximate only and are subject to change. Buyers should make their own enquiries and consult the identification plan in the disclosure documents for further details.

## 34/171 David Low Way, Bli Bli

Disclaimer: Please note this floor plan is for marketing purposes and is to be used as a guide only. All dimensions are estimates only and may not be exact measurements.