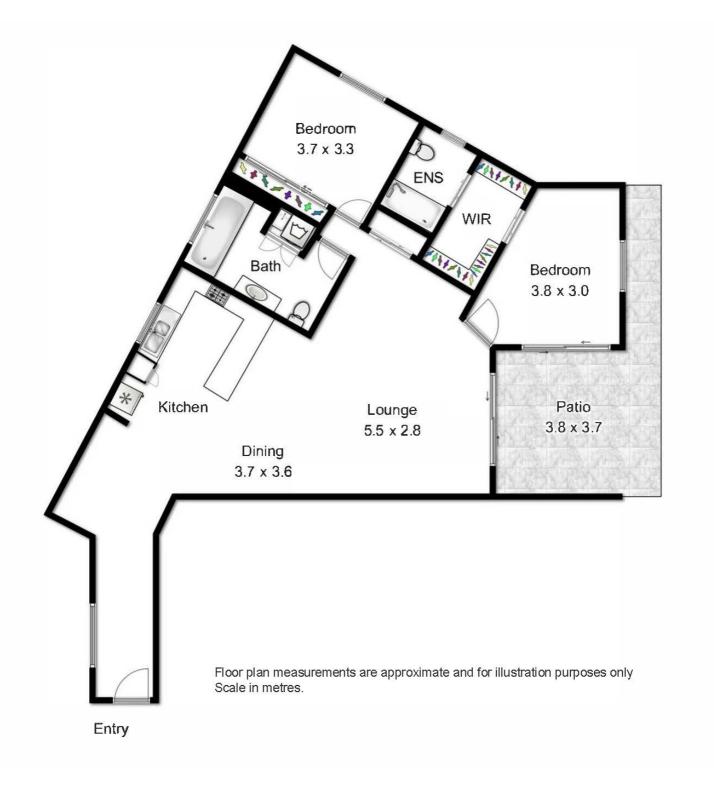

## AMAZING COURTYARD UNIT IN THE HEART OF VIBRANT NUNDAH

Real Estate local, Andrew Emms invites your inspection ...

- \* Stylish and modern living in a vibrant pocket of Nundah
- \* This exclusive ground-floor apartment boasts a dedicated master suite
- \* You'll be treated to two bedrooms, two bathrooms and a study area
- \* This unique layout is guaranteed to impress a wide range of buyers
- \* Beautifully tiled throughout with clean, crisp and on-trend finishes
- \* Light-filled and spacious living areas with tall ceilings await
- \* A contemporary cook's kitchen with stone benchtops and stainless steel appliances
- \* Your generous internal living areas spill out to stunning entertainment space
- \* Relish year-round comfort with reverse cycle air-conditioning on offer
- \* Nestled in a quiet cul-de-sac with easy access to everything

This gorgeous ground-floor apartment places you right in the heart of the action with everything Nundah has to offer only moments away. Popular pubs, busy shops, gyms and amenities are all within easy reach ensuring you will never have to travel far.

The spacious and functional floorplan offers a laid-back lifestyle with two good-sized bedrooms and two bathrooms along with a generous living space. Cook up a storm with modern kitchen appliances, including a dishwasher, electric stove and rangehood, plus there's a breakfast bar for relaxed dining.

A seamless flow from the kitchen to the dining and lounge will delight or you can move freely to the covered and tiled entertainer's courtyard and host guests in style. All this is set just moments from a myriad of shopping, dining and entertainment options: