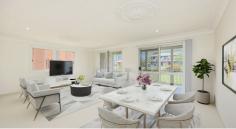

Offering an ideal family lifestyle with multiple entertaining, living zones and endless amounts of storage. This is an extremely rare and unique opportunity for anyone looking to purchase a property that offers so much potential and versatility.

- \* Brand new kitchen with ample bench space, multiple power points and stone benchtops
- \* Westinghouse 900mm gas cooktop and oven
- \* Breakfast bar plus dining space with more storage
- \* Large open plan living / dining space with direct access to undercover front patio
- \* 2nd separate living room or formal dining room with more storage
- \* Mud room / storage from front entry
- \* Spacious master bedroom with access to two way bathroom
- \* Further 2 bedrooms with built in robes
- \* Main bathroom with bath and shower
- \* 2nd Bathroom / combine laundry
- \* Outdoor entertainment area
- \* Low maintenance 594m2 block