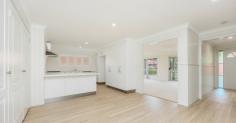

- \* Brand new kitchen with ample bench space, multiple power points and stone benchtops
- \* Westinghouse 900mm gas cooktop and oven
- \* Breakfast bar plus dining space with more storage
- \* Large open plan living / dining space with direct access to undercover front patio
- \* 2nd separate living room or formal dining room with more storage
- \* Mud room / storage from front entry
- \* Spacious master bedroom with access to two way bathroom
- \* Further 2 bedrooms with built in robes
- \* Main bathroom with bath and shower
- \* 2nd Bathroom / combine laundry
- \* Outdoor entertainment area
- \* Low maintenance 594m2 block