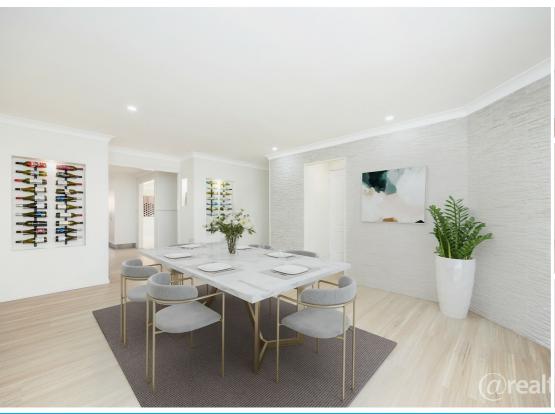

Offering an ideal family lifestyle with multiple entertaining, living zones and endless amounts of storage. This is an extremely rare and unique opportunity for anyone looking to purchase a property that offers so much potential and versatility.

- \* Brand new kitchen with ample bench space, multiple power points and stone benchtops
- \* Westinghouse 900mm gas cooktop and oven
- \* Breakfast bar plus dining space with more storage
- \* Large open plan living / dining space with direct access to undercover front patio
- \* 2nd separate living room or formal dining room with more storage
- \* Mud room / storage from front entry
- \* Spacious master bedroom with access to two way bathroom
- \* Further 2 bedrooms with built in robes
- \* Main bathroom with bath and shower
- \* 2nd Bathroom / combine laundry
- \* Outdoor entertainment area
- \* Low maintenance 594m2 block