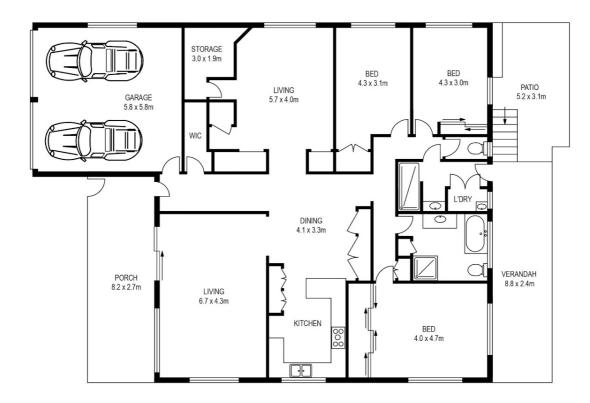

## 20 HILLCREST AVENUE, SCARNESS

CREATED BY PROPERTY PIXEL WWW PROPERTY-PIXEL.COM.AU

PLANS SHOWN ONLY INDICATIVE OF LAYOUT. DIMENSIONS ARE APPROXIMATE All information contained herein is gathered from sources we believe to be reliable. However we cannot guarantee its accuracy and interested persons should rely on their own enquiries.

> Disclaimer: Please note this floor plan is for marketing purposes and is to be used as a guide only. All dimensions are estimates only and may not be exact measurements.