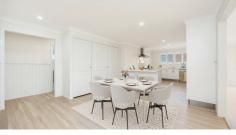

- \* Brand new kitchen with ample bench space, multiple power points and stone benchtops
- \* Westinghouse 900mm gas cooktop and oven
- \* Breakfast bar plus dining space with more storage
- \* Large open plan living / dining space with direct access to undercover front patio
- \* 2nd separate living room or formal dining room with more storage
- \* Mud room / storage from front entry
- \* Spacious master bedroom with access to two way bathroom
- \* Further 2 bedrooms with built in robes
- \* Main bathroom with bath and shower
- \* 2nd Bathroom / combine laundry
- \* Outdoor entertainment area
- \* Low maintenance 594m2 block