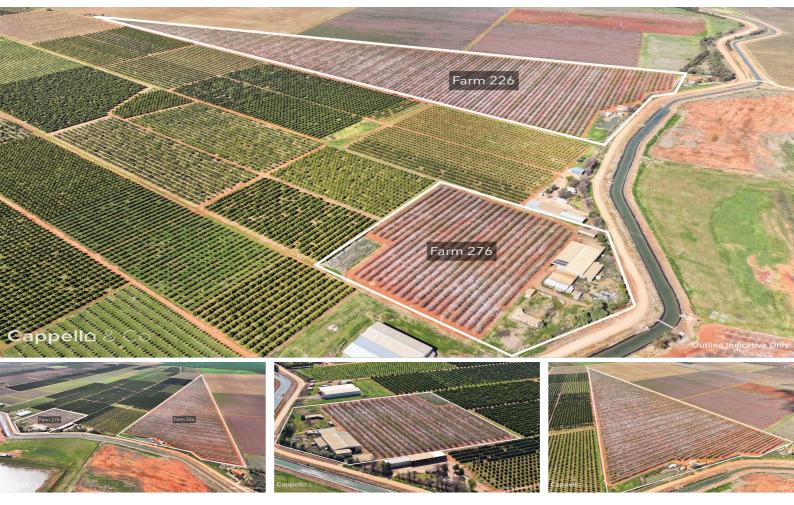

### **ESTABLISHED ALMOND FARMS WITH INDUSTRIAL SHEDDING**

Combined Planted Area: 27.95 ha or 69.06 acres (approx.) Delivery Entitlements Combined: 144

Located N/West of Griffith in the highly productive red sandy soils, is farm 276 and 226 New Farms Road Nericon.

The established farms have great improvements and would suit a entry buyer, established grower wanting shed storage, or if you just want a farm with no work to be done!

The vendor has a high nutrition program with use of natural level fish oil and sea sol extracts for tree health and common fertilizer program.

#### Improvements:

Shedding 1200+ sqm high bay ex packing shed with concrete, 3 phase power, solar with multiple smaller storage sheds.

The farm is offered as a whole and the incoming crop negotiable.