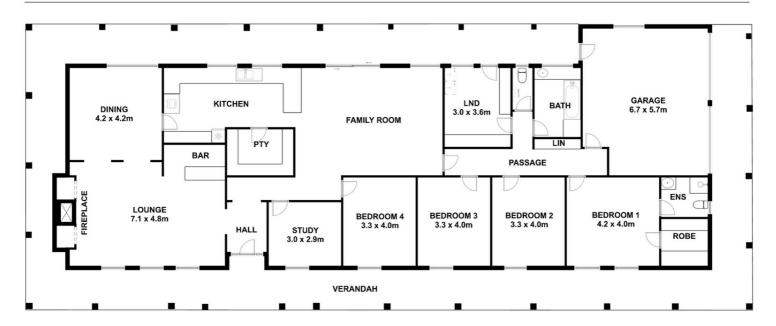

### 280 Cafpirco Road MOUNT GAMBIER

Living: 274 SQ.M Verandah: 142 SQ.M TOTAL AREA: 416 SQ.M This drawing is for illustration purpose only. All measurements are approximate only and information intended to be relied upon should be independently verified.

Disclaimer: Please note this floor plan is for marketing purposes and is to be used as a guide only. All dimensions are estimates only and may not be exact measurements.