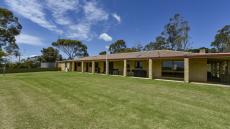

This property has been designed perfectly as the homestead sits at the front of the property with its own driveway and established native trees and gardens.

The home is large, with four Bedrooms, an office, two bathrooms, a formal lounge including an open top bar, an open style kitchen with meals, and a large family lounge area, plus a double garage under the main roof with inside access.

The home has a country theme, wraparound verandas, exposed raked ceilings, feature brick walls, and a solid blackwood timber kitchen with a walk-in pantry.

Split system air conditioning, a ceiling fan, and an open wood fire keep the home at the right temperature all year round.