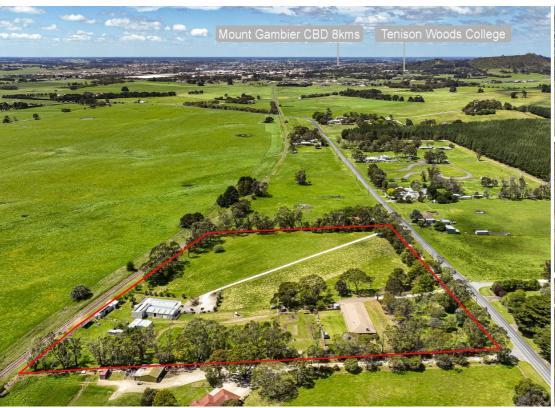

# PERFECT LIFESTYLE PROPERTY WITH POTENTIAL INCOME.

What an opportunity to purchase this Country property on the City limits of Mount Gambier in the heart of the Limestone Coast of South Australia.

This 10-acre estate has much to offer. It includes a huge 4-bedroom family home, an accommodation lodge that can accommodate 12 people, numerous sheds and outbuildings, and equipment to run a Dive Shop for the many Cave divers who visit this amazing part of Australia.

This property has been designed perfectly as the homestead sits at the front of the property with its own driveway and established native trees and gardens.

The home is large, with four Bedrooms, an office, two bathrooms, a formal lounge including an open top bar, an open style kitchen with meals, and a large family lounge area, plus a double garage under the main roof with inside access.

An enclosed rear yard is perfect for children and pets and includes vegetable garden beds, a dog run, a fire pit, a garden shed, a cubby house, and a sprinkler system for front and back lawns.

The property is set up with 4 paddocks plus the house block, with a well-designed drive separate from the home driveway leading you to the lodge and outbuildings.