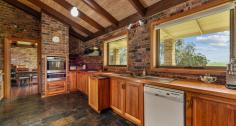

The home has a country theme, wraparound verandas, exposed raked ceilings, feature brick walls, and a solid blackwood timber kitchen with a walk-in pantry.

Split system air conditioning, a ceiling fan, and an open wood fire keep the home at the right temperature all year round.