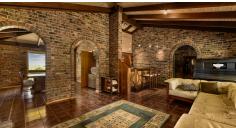

The home has a country theme, wraparound verandas, exposed raked ceilings, feature brick walls, and a solid blackwood timber kitchen with a walk-in pantry.

Split system air conditioning, a ceiling fan, and an open wood fire keep the home at the right temperature all year round.