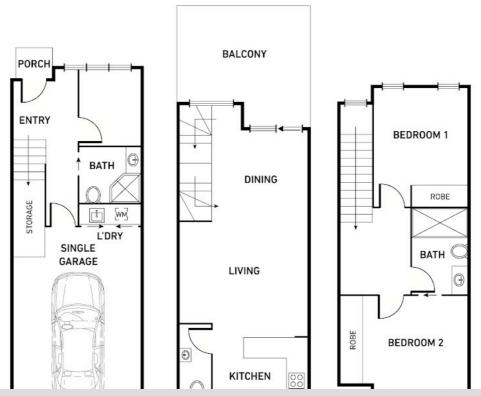

The open-plan living and dining area flows seamlessly into the kitchen, complete with Bosch appliances, stone benchtops, and ample storage. A private balcony provides an ideal spot to relax or entertain. Two generously sized bedrooms include built-in robes, with the master accompanied by an ensuite. A bonus study or home office adds extra flexibility for those working remotely.

#### Key Features:

- 2 bedrooms with built-in robes
- Separate study/home office
- 2 bathrooms + 1 powder room
- Open-plan kitchen with Bosch appliances
- Private balcony for outdoor enjoyment
- Single garage with internal access

# Unit 4

Living Floor Area 102.7 sqm

- +1 sqm Porch
- +15 sqm Balcony
- +21 sqm Garage
- +6 sqm Storage
- +Bosch Kitchen Appliances
  - 2 Bedrooms
  - 2 Bathroom
  - 1 Powder Room
  - Single Garage

Disclaimer: Please note this floor plan is for marketing purposes and is to be used as a guide only. All dimensions are estimates only and may not be exact measurements.