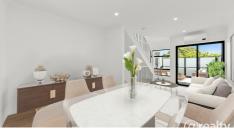

The open-plan living and dining area flows seamlessly into the kitchen, complete with Bosch appliances, stone benchtops, and ample storage. A private balcony provides an ideal spot to relax or entertain. Two generously sized bedrooms include built-in robes, with the master accompanied by an ensuite. A bonus study or home office adds extra flexibility for those working remotely.

#### Additional Highlights:

- Split system air-conditioning for year-round comfort
- NBN ready cabling for fast internet
- LED downlights throughout
- Timber flooring in living areas, with plush carpet upstairs
- Modern bathrooms with stone vanities and frameless shower screens