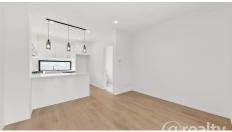

The open-plan living and dining area flows seamlessly into the kitchen, complete with Bosch appliances, stone benchtops, and ample storage. A private balcony provides an ideal spot to relax or entertain. Two generously sized bedrooms include built-in robes, with the master accompanied by an ensuite. A bonus study or home office adds extra flexibility for those working remotely.

#### Additional Highlights:

- Split system air-conditioning for year-round comfort
- NBN ready cabling for fast internet
- LED downlights throughout
- Timber flooring in living areas, with plush carpet upstairs
- Modern bathrooms with stone vanities and frameless shower screens