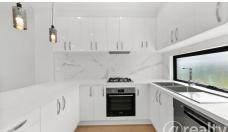

The open-plan living and dining area flows seamlessly into the kitchen, complete with Bosch appliances, stone benchtops, and ample storage. A private balcony provides an ideal spot to relax or entertain. Two generously sized bedrooms include built-in robes, with the master accompanied by an ensuite. A bonus study or home office adds extra flexibility for those working remotely.

#### Key Features:

- 2 bedrooms with built-in robes
- Separate study/home office
- 2 bathrooms + 1 powder room
- Open-plan kitchen with Bosch appliances
- Private balcony for outdoor enjoyment
- Single garage with internal access