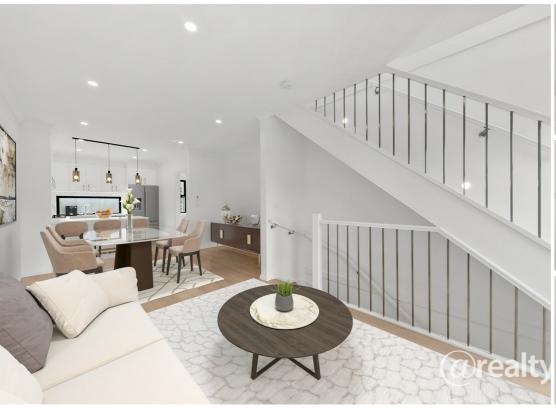

### MODERN & LOW-MAINTENANCE TOWNHOUSE

INSPECTIONS BY APPOINTMENT ONLY - ENQUIRE NOW TO ARRANGE YOURS TODAY!

Experience comfort and convenience in this beautifully designed 2-bedroom townhouse with a small 3rd bedroom/study, offering sophisticated living across three levels. Perfectly suited for professionals, small families, or investors, this stylish home features high-quality finishes throughout and a floor plan that embraces modern functionality.

The open-plan living and dining area flows seamlessly into the kitchen, complete with Bosch appliances, stone benchtops, and ample storage. A private balcony provides an ideal spot to relax or entertain. Two generously sized bedrooms include built-in robes, with the master accompanied by an ensuite. A bonus study or home office adds extra flexibility for those working remotely.

#### Key Features:

- 2 bedrooms with built-in robes
- Separate study/home office
- 2 bathrooms + 1 powder room
- Open-plan kitchen with Bosch appliances
- Private balcony for outdoor enjoyment
- Single garage with internal access

#### Additional Highlights:

- Split system air-conditioning for year-round comfort
- NBN ready cabling for fast internet
- LED downlights throughout
- Timber flooring in living areas, with plush carpet upstairs
- Modern bathrooms with stone vanities and frameless shower screens