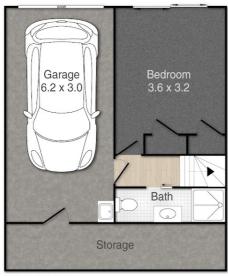

Convenience is key with this townhouse, as it also includes a garage for your car and additional storage space. With easy access to major highways, you can easily commute to work or explore the bustling city of Brisbane. And for those who prefer to stay local, there are plenty of options for shopping, dining, and entertainment in the nearby, Kimberley Plaza and the Hyperdome Shopping Centre. Walk to Kimberley state school and childcare centre. Bus stop is also walking distance. It's also an easy walk to the lovely Homestead park with dog park.

### 2 BED | 2 BATH | 1 CAR

PRICE:

Buyers Over \$495,000

**OPEN FOR INSPECTION:** 

N/A

Leanne Smith 0428750122 leannesmithproperty@atrealty.com.au www.atrealty.com.au

UPPER LEVEL

#### 9/394 Chatswood Road, **Shailer Park**

PLEASE NOTE THIS PLAN IS FOR MARKETING PURPOSES AND IS 10 SELUSED AS A GUIDE ONLY. ALL MARKINGS, MEASUREMENTS, AREAS, AND LAYOUT ARE INDICATIVE ONLY AND INTERESTED PARTIES SHOULD MAKE THEIR OWN ENQUINES BEFORE MAKING ANY DECISIONS.
FLOOR COVERINGS INDICATED ARE FOR ILLUSTRATIVE PURPOSES ONLY AND MAY NOT ACCURATELY PORTRY ACTUAL CHOCKPRISS OF THE PROPERTY. NO GUIDANTEES ARE MADABLE RECRABING HE HIS PROPARATION OF CONTINUED IN THIS PLAN AND NO LIBBILITY FOR ANY INACCURACIES IS ACCEPTED.

Disclaimer: Please note this floor plan is for marketing purposes and is to be used as a guide only. All dimensions are estimates only and may not be exact measurements.