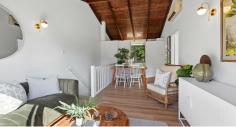

As you enter this immaculate townhouse, you will be greeted by a spacious open-plan living area, perfect for entertaining guests or spending quality time with your loved ones. The clean and fresh kitchen is equipped with high-quality appliances like a gas cooktop and new dishwasher. The living area opens up to a private outdoor entertainment area, where you can enjoy a cup of coffee in the morning or a glass of wine in the evening.

This townhouse offers two bedrooms, each with its own built-in wardrobe and large windows that allow natural light to flood in and a lovely forest outlook, creating a warm and inviting atmosphere. Both bedrooms also have access to their own bathroom one downstairs and one up so it's great if you are looking for privacy of a second bathroom and there is no need to share.