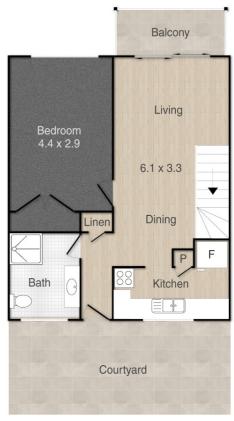

As you enter this immaculate townhouse, you will be greeted by a spacious open-plan living area, perfect for entertaining guests or spending quality time with your loved ones. The clean and fresh kitchen is equipped with high-quality appliances like a gas cooktop and new dishwasher. The living area opens up to a private outdoor entertainment area, where you can enjoy a cup of coffee in the morning or a glass of wine in the evening.

This townhouse offers two bedrooms, each with its own built-in wardrobe and large windows that allow natural light to flood in and a lovely forest outlook, creating a warm and inviting atmosphere. Both bedrooms also have access to their own bathroom one downstairs and one up so it's great if you are looking for privacy of a second bathroom and there is no need to share.

Step out onto the balcony and take in the breath-taking forest views of Shailer Park. The perfect spot to relax and unwind after a long day, or to simply enjoy the fresh air and scenic surroundings. The outdoor area is also fully fenced, providing privacy and security for you and your family. Cicilia Crt is a pet friendly complex of just 12 units on a massive 2961m2 block with a lovely forest surrounds. Low body Corporate fees are approx. \$3295.00 per year before early payment discount. Includes Admin , sinking fund and Insurance.

### 2 BED | 2 BATH | 1 CAR

PRICE:

Buyers Over \$495,000

**OPEN FOR INSPECTION:** 

N/A

Leanne Smith 0428750122 leannesmithproperty@atrealty.com.au www.atrealty.com.au

UPPER LEVEL

#### 9/394 Chatswood Road, **Shailer Park**

PLEASE NOTE THIS PLAN IS FOR MARKETING PURPOSES AND IS 10 SELUSED AS A GUIDE ONLY. ALL MARKINGS, MEASUREMENTS, AREAS, AND LAYOUT ARE INDICATIVE ONLY AND INTERESTED PARTIES SHOULD MAKE THEIR OWN ENQUINES BEFORE MAKING ANY DECISIONS.
FLOOR COVERINGS INDICATED ARE FOR ILLUSTRATIVE PURPOSES ONLY AND MAY NOT ACCURATELY PORTRY ACTUAL CHOCKPRISS OF THE PROPERTY. NO GUIDANTEES ARE MADABLE RECRABING HE HIS PROPARATION OF CONTINUED IN THIS PLAN AND NO LIBBILITY FOR ANY INACCURACIES IS ACCEPTED.

Disclaimer: Please note this floor plan is for marketing purposes and is to be used as a guide only. All dimensions are estimates only and may not be exact measurements.