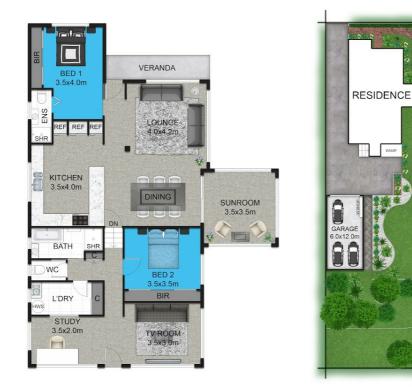

### 2 BED | 2 BATH | 3 CAR

PRICE: \$510,000

OPEN FOR INSPECTION: N/A

Leanne Hurley 0417655002 leanne@atrealty.com.au www.atrealty.com.au

FLOOR PLAN

SITE PLAN

Disclaimer: Please note this floor plan is for marketing purposes and is to be used as a guide only. All dimensions are estimates only and may not be exact measurements.