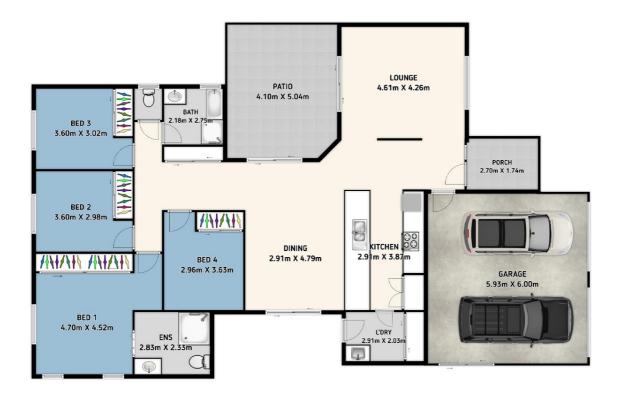

#### 186 Bush Tucker Road, Berrinba QLD 4117

Whilst every attempt has been made to ensure the accuracy of the floor plan, this plan is for illustrative purposes only. All dimensions and fittings are approximate. PLAN BY SOLDPHOTOGRAPHY.COM.AU

INTERIOR: 136.8 sqm EXTERIOR: 62.4 sqm APPROX TOTAL: 199.2 sqm LAND: 451m2

Disclaimer: Please note this floor plan is for marketing purposes and is to be used as a guide only. All dimensions are estimates only and may not be exact measurements.