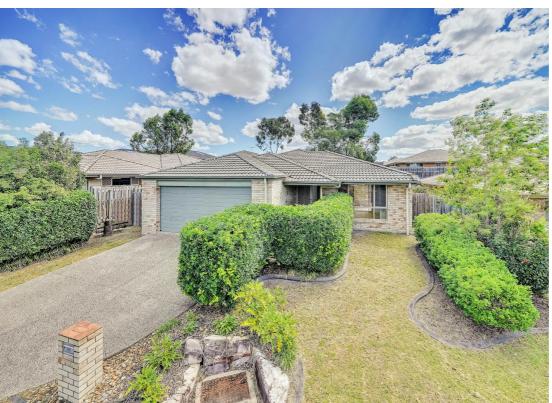

### 186 BUSH TUCKER ROAD **BERRINBA**

#### STYLE, SPACE and FUNCTION

Located in the increasingly desirable suburb of Berrinba, this 4-bedroom residence is instantly appealing. Boasting modern and timeless style with 2 separate living areas, and a large galley kitchen with quality appointments, this inviting home offers comfort and practicality for years to come for growing families, or a solid rental return for investors with excellent tenants currently in place. The property's location puts residents only minutes drive to Marsden shops and schools, local parks and amenities, Browns Plains CBD, and very easy access to the M6 Motorway.

### Features include:

- \*Smart, practical design on one level, drenched with natural light
- \*Seperate open-plan living room, air conditioning, private front entry
- \*Large galley kitchen, meals counter, stone bench tops, dishwasher
- \*Covered alfresco terrace with a private and sunny northerly aspect
- \*Spacious tiled family/dining area opens to terrace and yard areas
- \*Large master bedroom with air conditioning, large robe and spacious en suite
- \*Generous bedrooms offer fully fitted wardrobes and ceiling fans
- \*Main bathroom with separate toilet; large separate laundry, ample storage
- \*Wide driveway to double garage with remote control door and internal access
- \*Fully fenced, near-level, low-maintenance yard, 451m2 block, quiet location
- \*Convenient access to M6, schools, shopping, amenities, recreational activities
- \*Potential for future growth, with strong local demand currently in Berrinba