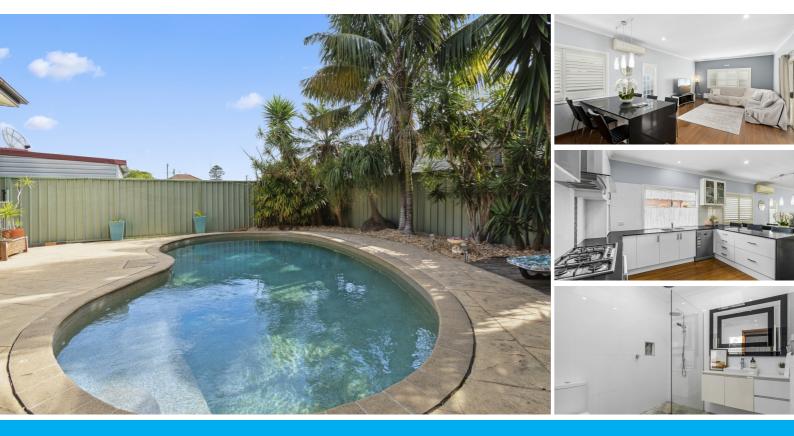

## COME FALL IN LOVE WITH THIS TROPICAL WINDANG HAVEN

Escape to your very own coastal haven in the heart of wonderful Windang! This beautifully updated 4 bedroom home offers the perfect blend of modern living and laid-back, holiday vibes. Situated within walking distance to local shops, cafes, bowling club and primary school, with the gorgeous lake, perfect for fishing and boating and the pristine beach for your dose of vitamin sea nearby. This spacious property is ideal for those looking for a relaxed lifestyle with all the conveniences nearby in this popular and friendly little community.

#### **Key Features**

- 4 Spacious Bedrooms Perfect for families or guests with built-in-robes for extra storage
  Modern Kitchen Updated in classic black & white tones with sleek stone bench top, breakfast bar & built-in dining table
- Spacious Sunken Living Room Including a reverse cycle air conditioner for seasonal comfort
- Study with Storage A perfectly quiet work from home space
- Stylish Bathroom Featuring chic travertine tiles for a contemporary touch
- Concrete In-Ground Pool Sparkling and ready for you to dive in for endless Summer fun or perhaps to enjoy the tranquility amongst the lush tropical gardens
- Enclosed Entertaining Area Overlooking the glimmering pool where you can enjoy year-round outdoor living with a bar, pizza oven and the convenience of a second toilet
- Low-Maintenance Fully Fenced Yard Level and easy care, enjoy more time relaxing
- Enclosed Carport / Garaging Safe and secure parking with remote access
- Updated Extra's Hybrid flooring and plantation shutters for a quality finish