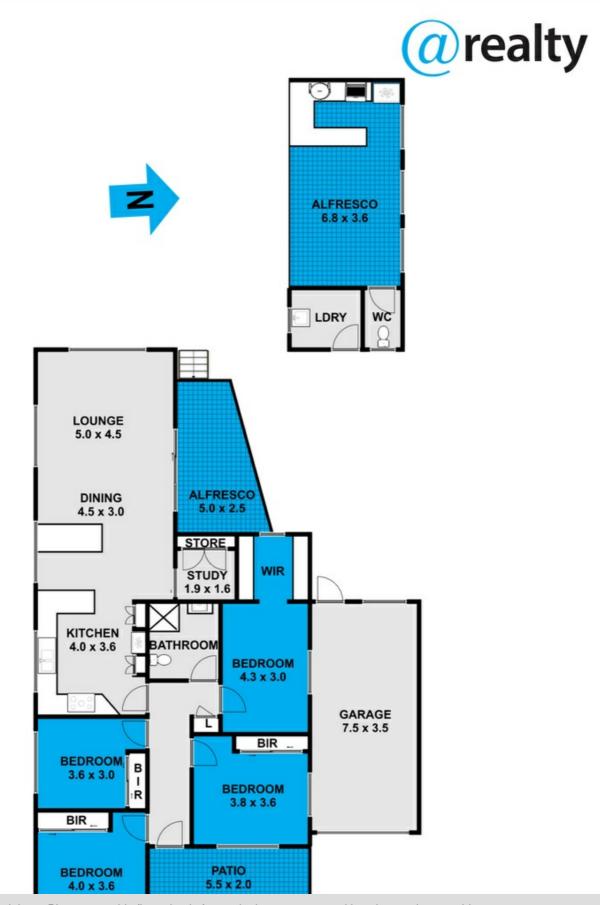

#### 4 BED | 1 BATH | 1 CAR

PRICE: \$1,075,000 - \$1,100,000

OPEN FOR INSPECTION: N/A

Monique Headington 0412122293 mon@atrealty.com.au www.atrealty.com.au

Disclaimer: Please note this floor plan is for marketing purposes and is to be used as a guide only. All dimensions are estimates only and may not be exact measurements.

This floor plan including furniture, fixture measurements and dimensions are approximate and for illustrative purposes only. @Realty gives no guarantee, warranty or representation as to the accuracy and layout. All enquiries must be directed to the agent, vendor or party representing this floor plan.