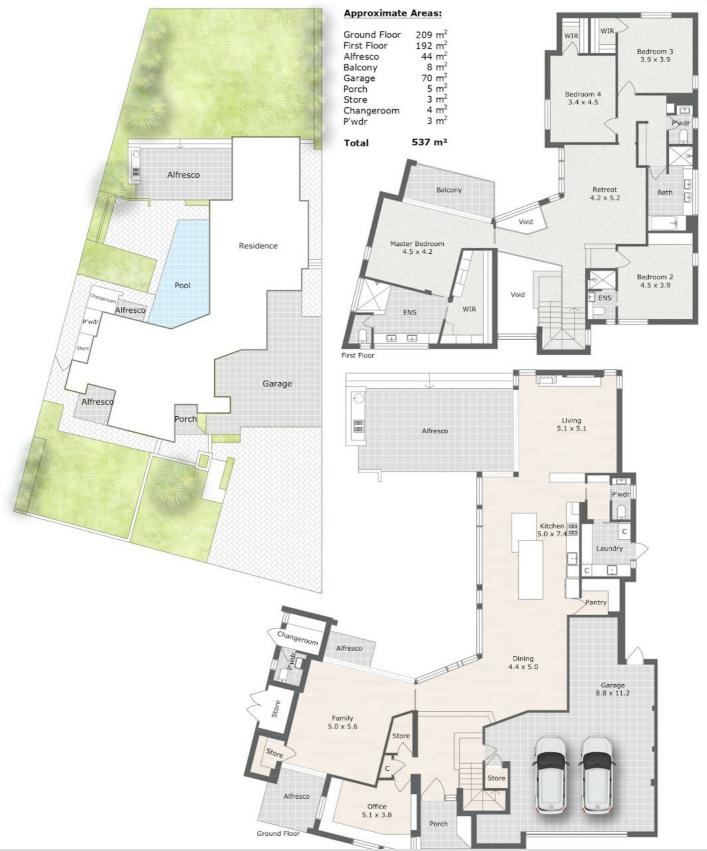

The heartifully thought out floor plan congration has a bide hadroom wing at one and of the tan

## 4 BED | 3 BATH | 3 CAR

PRICE:

Shore | By Negotiation Low - Mid \$4M's

OPEN FOR INSPECTION: N/A

Scott Swingler 0403344649 scott@shore-property.com.au Shore Property

Disclaimer: Please note this floor plan is for marketing purposes and is to be used as a guide only. All dimensions are estimates only and may not be exact measurements.