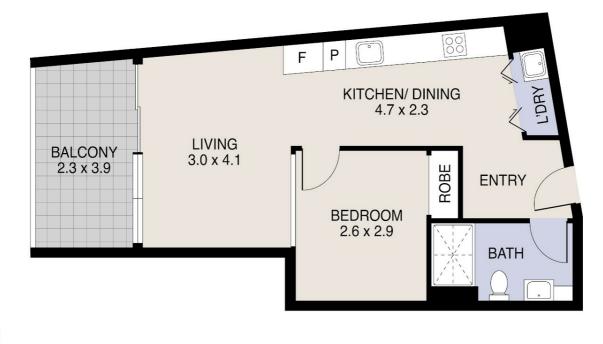

### 1 BED | 1 BATH | 1 CAR

PRICE: Offers Over \$365k

OPEN FOR INSPECTION: N/A

Catherine Halloran 0490045819 catherine@thepropertyagents.com.au www.thepropertyagents.com.au

Disclaimer: Please note this floor plan is for marketing purposes and is to be used as a guide only. All dimensions are estimates only and may not be exact measurements.