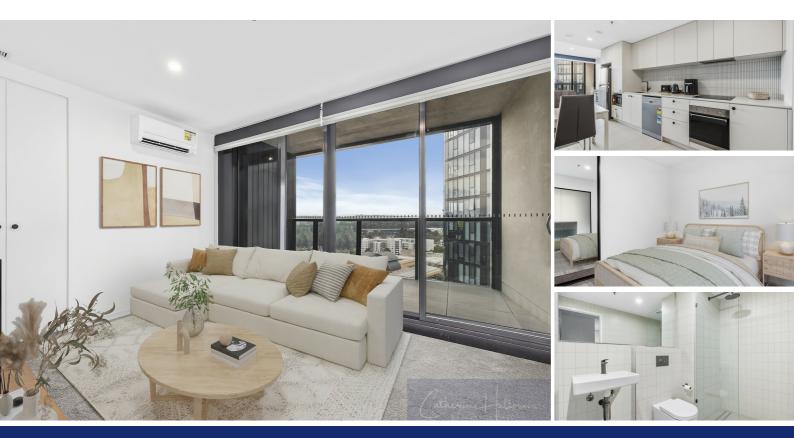

## STYLISH, CONVENIENT LIVING IN AN IDEAL LOCATION!

Discover elevated living in this stunning one bedroom apartment positioned on the 17th floor of the iconic NightFall development in Belconnen CBD. Perfectly positioned in the heart of Canberra's vibrant northside, this residence offers a seamless blend of modern design, premium amenities, and unparalleled convenience.

#### Apartment Features:

- 1 Spacious Bedroom w/ Built-In Wardrobe
- Open-Plan Living & Dining, Thoughtfully Designed to Maximize Space & Natural Light
- Sleek, Modern Kitchen equipped w/ SMEG Appliances, Stone Benchtops & Great Storage.
- Contemporary Bathroom w/ High-End Finishes & Minimalist Elegance.
- · Private Balcony, Perfect for Relaxing or Entertaining.
- Reverse-Cycle Heating/Cooling to Ensure Year-Round Comfort.

#### NightFall Amenities:

• Exclusive Rooftop Terrace & Lounge Areas, Perfect for Socializing or Just Enjoying the Breathtaking Views.

- · Fully Equipped Gym & Wellness Spaces for Residents.
- · Secure Building Access w/ Intercom & Underground Parking.