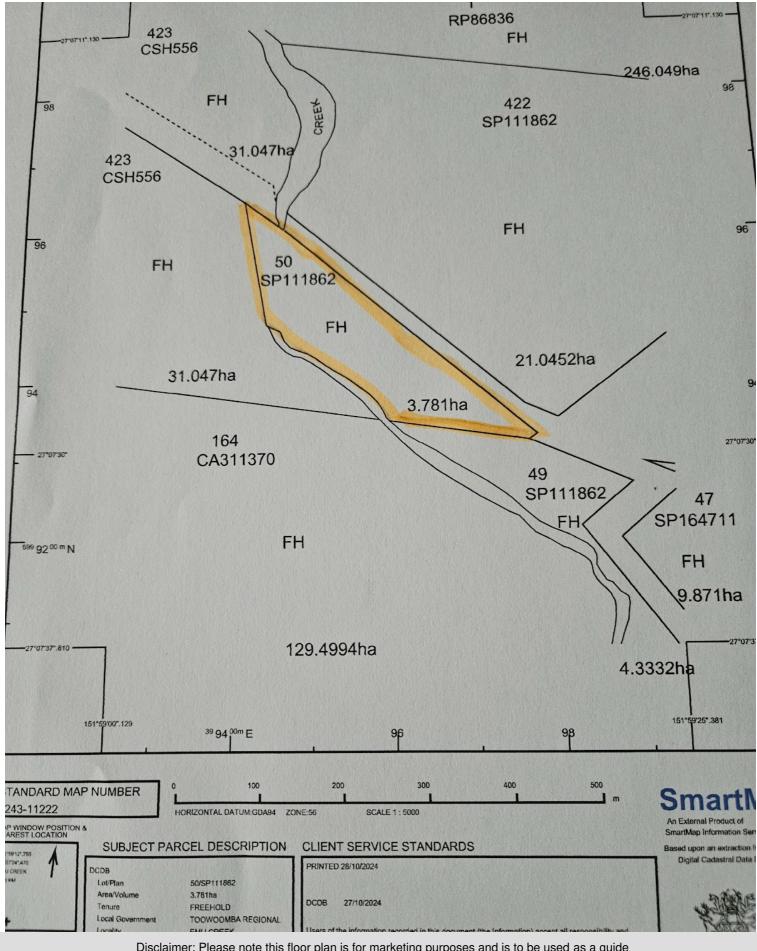

#### OPEN CLEARED 9.56ACRE RURAL BLOCK, CREEK AND WATERHOLE

Lot 50. SP111862

Welcome to Emu Creek, a hidden gem nestled in the heart of Queensland, Australia. This stunning, rural block is waiting for you to call it home.

Pierces Creek runs through the property, water hole has never been dry.

Picture yourself waking up to the sound of birds chirping and the gentle rustling of leaves as the sun rises over the 9.37 acres of land that surrounds you. This is not just a property, it is a lifestyle.

This property does not flood.

Ample water supply from the creek all year round.

Imagine spending your weekends exploring the property and discovering hidden pockets of beauty. You'll stumble upon Pierce Creek near the boundary or enjoy a tranquil picnic at the waterhole. This is a place where memories are made and cherished for a lifetime. This block is fully fenced along all of the boundaries. It is located just N/E off the New England Hwy, only a 20-minute drive to Crows Nest.