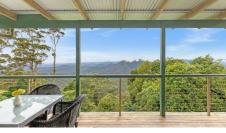

# WOW!!! CHECK OUT THESE BREATHTAKING VIEWS

Have you dreamt of living on the edge of a Mountain with an ever changing view to the Gold Coast and Border Ranges?....well, this is the perfect home for you.

This solid hardwood 1960's Queenslander, offers modern conveniences with a touch of classic charm. There are high ceilings, timber floors and a slow combustion fire for those cosy Winter Mountain days/nights, a large eat-in kitchen, a glassed in living room that leads out onto the deck overlooking the Gorge, there could be no better place to relax and entertain.

#### Property Features;

- \* Three spacious bedrooms with natural light
- \* Well appointed bathroom
- \* Spacious eat in kitchen
- \* Sunroom/Living room overlooking the deck
- \* Covered entertaining deck with views through the Gorge to the Gold Coast and Pacific Ocean
- \* Full concrete driveway, parking for 2 cars, with room to add a carport if you wish
- \* Excellent water storage 3x 18,000 litre poly tanks, 54,000 Total
- \* Easy care retained garden spaces with a large fig tree 2x Avocado trees, and several Citrus trees
- \* Garden shed with secure lock up to keep your garden tools tucked away
- \* Quick access to the local Golf Course
- \* On the school bus run
- \* 30 minute drive to Nerang Rail, Helensvale Rail, Motorway and Major Shopping
- \* Close proximity to local shops, cafes, the historic St Bernards Hotel, and Organic Farm Shop (The Nosey Gnome)
- \* Easy access to our beautiful local rainforest walks and National Parks, perfect for outdoor enthusiasts