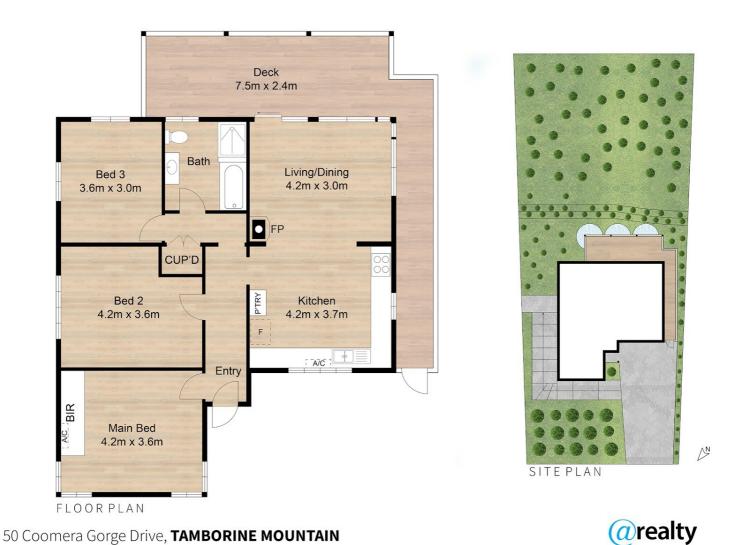

#### Property Features;

- \* Three spacious bedrooms with natural light
- \* Well appointed bathroom
- \* Spacious eat in kitchen
- \* Sunroom/Living room overlooking the deck
- \* Covered entertaining deck with views through the Gorge to the Gold Coast and Pacific Ocean
- \* Full concrete driveway, parking for 2 cars, with room to add a carport if you wish
- \* Excellent water storage 3x 18,000 litre poly tanks, 54,000 Total
- \* Easy care retained garden spaces with a large fig tree 2x Avocado trees, and several Citrus trees
- \* Garden shed with secure lock up to keep your garden tools tucked away
- \* Quick access to the local Golf Course
- \* On the school bus run
- \* 30 minute drive to Nerang Rail, Helensvale Rail, Motorway and Major Shopping
- \* Close proximity to local shops, cafes, the historic St Bernards Hotel, and Organic Farm Shop (The Nosey Gnome)
- \* Easy access to our beautiful local rainforest walks and National Parks, perfect for outdoor enthusiasts

#### **OPEN FOR INSPECTION:**

N/A

Cherie Todd 0411466442 cherie.todd@atrealty.com.au www.atrealty.com.au

PLEASE NOTE THIS PLAN IS FOR MARKETING PURPOSES AND IS TO BE USED AS A GUIDE ONLY. ALL MARKINGS, MEASUREMENTS, AREAS, AND LAYOUT ARE INDICATIVE ONLY AND INTERESTED PARTILES SHOULD MAKE THEIR OWN ENQUIRIES BEFORE MAKING ANY DECISIONS.
FLOOR COVERINGS INDICATED ARE FOR ILLUSTRATIVE PURPOSE AND MAY NOT ACCURATELY PORTRAY ACTUAL FLOOR COVERINGS OF THE PROPERTY, EZ REALITY PHOTOGRAPHY MAKES NO GUARANTEES REGARDING THE INFORMATION CONTAINED IN THIS PLAN AND ACCEPTS NO LIABILITY FOR ANY INACCURACIES.

Disclaimer: Please note this floor plan is for marketing purposes and is to be used as a guide only. All dimensions are estimates only and may not be exact measurements.