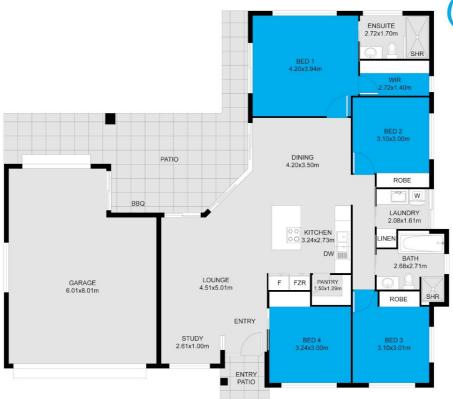

#### **FLOOR PLAN**

This floor plan including furniture, fixture measurements and dimensions are approximate and for illustrative purposes only. BoxBrownie.com gives no guarantee, warranty or representation as to the accuracy and layout. All enquiries must be directed to the agent, vendor or party representing this floor plan.

### 32 McSweeney Street Gordonvale

Disclaimer: Please note this floor plan is for marketing purposes and is to be used as a guide only. All dimensions are estimates only and may not be exact measurements.