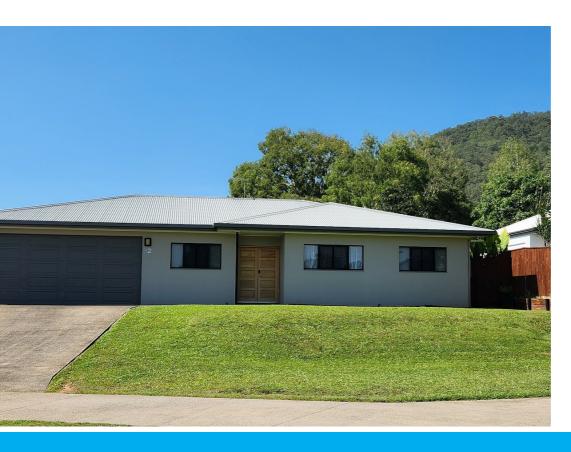

# 32 MCSWEENEY CRESCENT GORDONVALE

# FAMILY LIVING WITH MODERN COMFORTS.

#### The property:

- The gorgeous kitchen forms the central focal point of the home and features stone benches, a dishwasher, gas cooking, a walk-in pantry, and a breakfast bar, complemented by a tiled splashback
- Open-planned tiled family and dining areas are perfectly placed adjacent to the kitchen and with direct access to the rear patio.
- Large master bedroom offering a walk-in robe and ensuite.
- The main bathroom with shower, freestanding bathtub, vanity, and an abundance of light, is perfectly located to service the three remaining bedrooms.
- The home is fully tiled, and air-conditioned throughout and has a security camera system, security screen doors, and windows.
- Internal laundry with direct access to the clothesline, and additional storage throughout the home.

#### Outside:

- · Side and rear access, double gates, fully fenced
- · Double garage with remote roller doors
- The spacious tiled, all-weather alfresco patio is accessible through the large sliding doors from the living room, overlooking the rear backyard
- · Manicured gardens and lawns

#### Location:

 Nestled on an elevated flood-free 658m2 allotment with views of the Pyramid and only minutes to Woolworth's parks, the local schools, and all amenities.
Call Sharon Vyner on 0417 778 606.