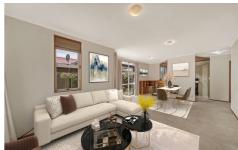

## **EASY LIFESTYLE!**

3 🕮 | 1 📛 | 1 📾

3 BED / 1.5 BATH / 1 GGE

Floor Area: 135 m2 Land Area: 1/2 share of 650 m2

This well-designed, permanent material home on TC1 land offers the perfect mix of comfort, space, and convenience. Featuring three spacious bedrooms, a full family bathroom, a separate toilet, and a dedicated laundry, it's thoughtfully laid out to suit busy modern lifestyles. The generous living room provides plenty of space to relax and unwind, while the adjoining dining area creates an ideal setting for meals, entertaining, and family gatherings. A single internal-access garage ensures secure parking and additional storage options, adding to the home's functionality.