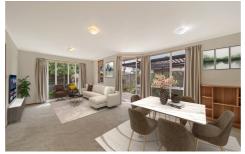

## **EASY LIFESTYLE!**

3 🕮 | 1 📛 | 1 📾

3 BED / 1.5 BATH / 1 GGE

Floor Area: 135 m2 Land Area: 1/2 share of 650 m2

This well-designed, permanent material home on TC1 land offers the perfect mix of comfort, space, and convenience. Featuring three spacious bedrooms, a full family bathroom, a separate toilet, and a dedicated laundry, it's thoughtfully laid out to suit busy modern lifestyles. The generous living room provides plenty of space to relax and unwind, while the adjoining dining area creates an ideal setting for meals, entertaining, and family gatherings. A single internal-access garage ensures secure parking and additional storage options, adding to the home's functionality.