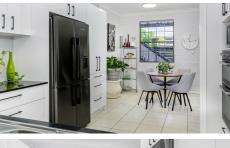

#### Ground Level includes...

- -Modern Kitchen stone tops, quality appliances and cabinetry
- -Queensize bedroom and optional fifth bedroom on ground level
- -Renovated Laundry shower and separate toilet
- -Open plan living and dining with private sitting room with French doors
- -A striking mantle and a cosy fireplace for winter warmth.