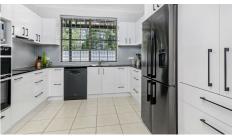

#### Ground Level includes...

- -Modern Kitchen stone tops, quality appliances and cabinetry
- -Queensize bedroom and optional fifth bedroom on ground level
- -Renovated Laundry shower and separate toilet
- -Open plan living and dining with private sitting room with French doors
- -A striking mantle and a cosy fireplace for winter warmth.