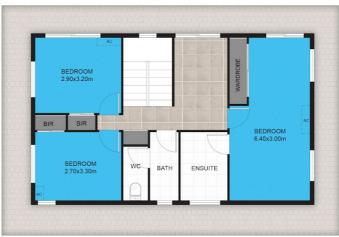

#### Upper Level...

- -Primary Suite grand in size, private ensuite due for an update
- -Two additional bedrooms with robes or alternative office/study space
- -The third family bathroom requires finesse to restore
- -Alternative sitting room with decorative electric fireplace, perfect for the kids' games area or a quiet retreat from the bustle of family life below.

### 5 BED | 3 BATH | 4 CAR

PRICE: UNDER OFFER

OPEN FOR INSPECTION: N/A

Tracie Robinson 0401091182 tracierobinson@atrealty.com.au www.atrealty.com.au

**GROUND FLOOR PLAN** 

FIRST FLOOR PLAN

Disclaimer: Whilst every effort has been made to ensure the accuracy of these particulars, no warranty is given by vendor or the agent as to their accuracy interested parties should not rely on these particulars as representation of fact but must instead satisfy themselves by inspection or otherwise.

Disclaimer: Please note this floor plan is for marketing purposes and is to be used as a guide only. All dimensions are estimates only and may not be exact measurements.