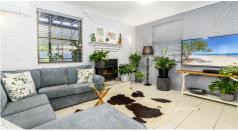

Crisply painted double brick interior, soaring ceilings, and decorative cornice give a sense of timeless elegance. A Stunning hardwood stairwell fills the light-filled void and leads to the top level

Watch the world pass you by from sweeping verandahs that fully wrap the home and provide direct access from rooms within.