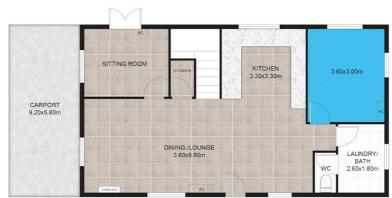

#### Ground Level includes...

- -Modern Kitchen stone tops, quality appliances and cabinetry
- -Queensize bedroom and optional fifth bedroom on ground level
- -Renovated Laundry shower and separate toilet
- -Open plan living and dining with private sitting room with French doors
- -A striking mantle and a cosy fireplace for winter warmth.

Crisply painted double brick interior, soaring ceilings, and decorative cornice give a sense of timeless elegance. A Stunning hardwood stairwell fills the light-filled void and leads to the top level

Watch the world pass you by from sweeping verandahs that fully wrap the home and provide direct access from rooms within.

### 5 BED | 3 BATH | 4 CAR

PRICE: UNDER OFFER

OPEN FOR INSPECTION: N/A

Tracie Robinson 0401091182 tracierobinson@atrealty.com.au www.atrealty.com.au

**GROUND FLOOR PLAN** 

FIRST FLOOR PLAN

Disclaimer: Whilst every effort has been made to ensure the accuracy of these particulars, no warranty is given by vendor or the agent as to their accuracy interested parties should not rely on these particulars as representation of fact but must instead satisfy themselves by inspection or otherwise.

Disclaimer: Please note this floor plan is for marketing purposes and is to be used as a guide only. All dimensions are estimates only and may not be exact measurements.