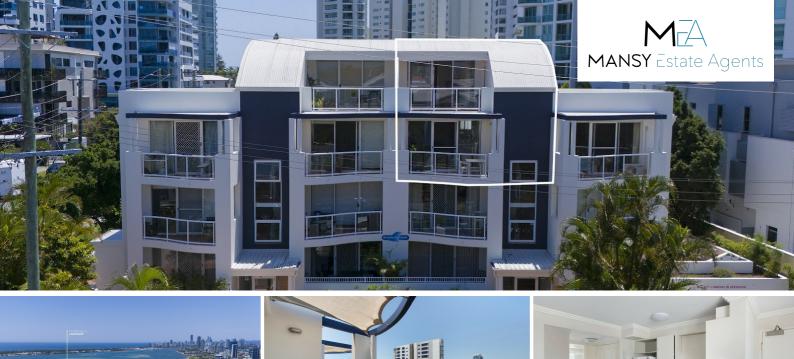

## AN INCREDIBLE FIND AND ONLY STEPS TO THE BROADWATER

2 BED | 2 BATH | 2 CAR

11/7 Whiting Street, Labrador, QLD, 4215 An Incredible Find and Only Steps to the Broadwater

Prime location and only 20 meters to the Broadwater, this tidy 2 story apartment is a rare find and will definitely impress.

2 Bed 2 Bath 2 Side by side car spaces

On the first level you will find open plan kitchen and dining which leads out to the balcony as well as the second bedroom, bathroom and separate laundry. As you go up the wide stair case you will find the master bedroom featuring a walk-in wardrobe, ensuite and 2 balconies one being a northern aspect and the other south.

Broadwater Sails is a boutique apartment building showcasing only 12 apartments on a 901m2 corner block. There is a low maintenance pool secure underground parking and a security income system for access to the building. There are no elevators or onsite managers, keep the body corporate at a reasonable level.