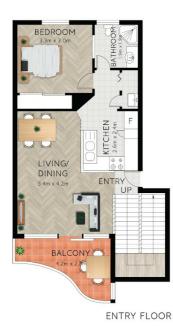

2 Bed 2 Bath 2 Side by side car spaces

On the first level you will find open plan kitchen and dining which leads out to the balcony as well as the second bedroom, bathroom and separate laundry. As you go up the wide stair case you will find the master bedroom featuring a walk-in wardrobe, ensuite and 2 balconies one being a northern aspect and the other south.

## www.mansyestateagents.com.au

TOP FLOOR

Disclaimer: Please note this floor plan is for marketing purposes and is to be used as a guide only. All dimensions are estimates only and may not be exact measurements.