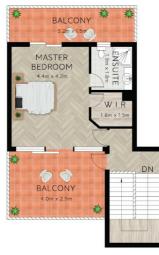

2 Bed 2 Bath 2 Side by side car spaces

On the first level you will find open plan kitchen and dining which leads out to the balcony as well as the second bedroom, bathroom and separate laundry. As you go up the wide stair case you will find the master bedroom featuring a walk-in wardrobe, ensuite and 2 balconies one being a northern aspect and the other south.

## www.mansyestateagents.com.au

TOP FLOOR

Disclaimer: Please note this floor plan is for marketing purposes and is to be used as a guide only. All dimensions are estimates only and may not be exact measurements.