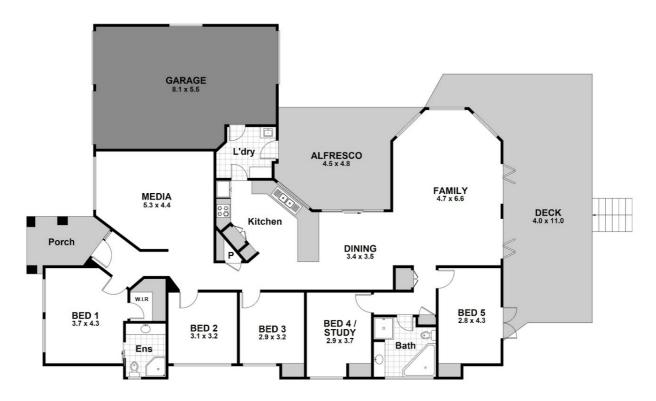

### 19 Thora Street, SUSSEX INLET

Scale is in Metres & indicative only & dimensions are only approximate.

The information contained & gathered herein is we believe from sources to be reliable.

We can not guarantee it's accuracy & persons should rely on their own enquiries.

Disclaimer: Please note this floor plan is for marketing purposes and is to be used as a guide only. All dimensions are estimates only and may not be exact measurements.