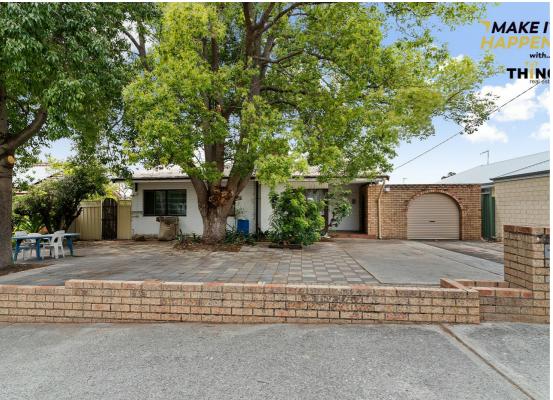

## UNDER OFFER | DEVELOP OR NEST - SO MUCH POTENTIAL!

Endless Possibilities: 809sqm R40 Zoned Block with Development Potential

This is a rare and exciting opportunity to secure a prime piece of real estate in the highly soughtafter suburb of Nollamara. Situated on a generous 809sqm R40 zoned block, this property offers exceptional development potential, making it perfect for investors, developers, or those looking to create their dream home.

With a 20-meter street frontage, the location provides fantastic access to essential amenities, including shopping centers, public transport, highways, and even the beach, all within easy reach. The development potential here is clear, offering flexibility for future projects such as subdivision or multi-dwelling construction (subject to council approval), capitalising on the area's growth.

The existing residence offers 4 bedrooms and 2 bathrooms, including a versatile granny flat under the main roof that features its own separate bedroom and bathroom. The house is mostly in original condition, offering a blank canvas for buyers who wish to renovate and update. A new Colorbond roof has been installed, giving peace of mind for the long-term.

The spacious backyard is a standout feature, fully reticulated for low-maintenance convenience, and includes covered entertaining areas perfect for summer BBQs and gatherings. The drive-through carport/garage and additional off-street parking provide plenty of secure storage and space for a hobbyist, renovator, or family with multiple vehicles.