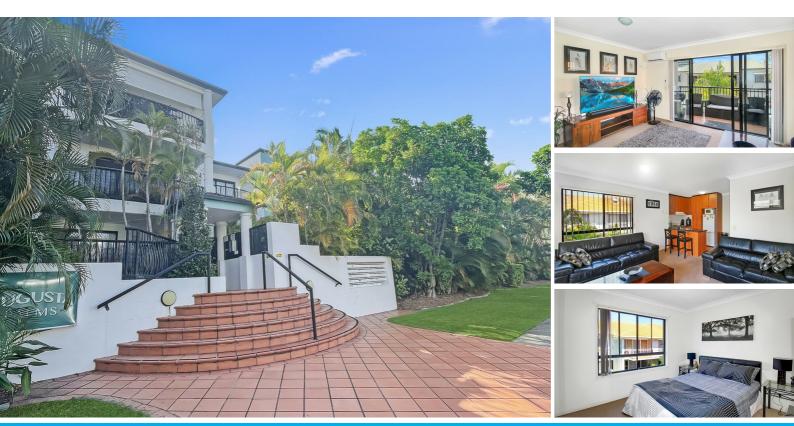

### TOP-FLOOR GEM IN PRIME CHEVRON ISLAND LOCATION

This WALK-UP apartment is nestled on the second floor of the highly sought-after 'Augusta Palms' complex in the heart of Chevron Island, this property offers both a prime location and an attractive investment opportunity. With a rare top-floor position, the spacious floorplan and abundant natural light make this a standout find in a quiet residential setting.

Key Features: Large bedroom with en-suite and built-in robe Secure complex in a central location Generous 69m2 internal floor area plus a parking space Spacious kitchen with ample storage Larger-than-average layout with great natural light Air-conditioning and ceiling fans throughout Main bathroom with bath and separate toilet Immaculately maintained complex with landscaped gardens Pool, spa, gym, and tropical gardens for residents Secure underground parking Low body corporate fee

### 1 BED | 1 BATH | 1 CAR

PRICE: 480,000

OPEN FOR INSPECTION: N/A

Jesse Young 0493978030 jy@atrealty.com.au www.atrealty.com.au