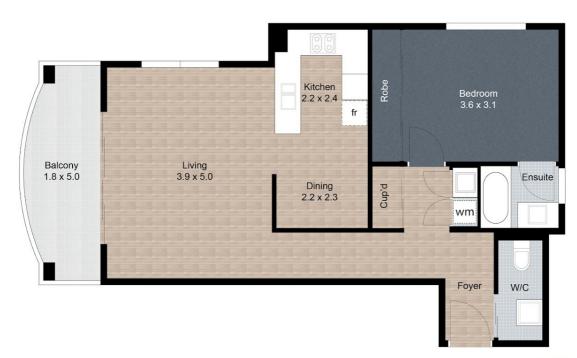

### 24/16-24 Purli St, Chevron Island

1 Bedrooms | 1 Bathroom | 1 Car Accommodation Total Size: 69m2 approx.

Whilst every attempt has been made to ensure the accuracy of the floor plan contained here, measurements of doors, windows, rooms and any other items are approximate and no responsibility is taken for error, omission or mis-statement. This plan is for illustrative purposes only and should only be used as such by any prospective purchaser. The services systems and appliances shown have not been tested and no guarantee as to their operability or efficiency can be given. Created by GoldCoast Photography (c) 2024. www.goldcoast.photography 0402 042 799.

Disclaimer: Please note this floor plan is for marketing purposes and is to be used as a guide only. All dimensions are estimates only and may not be exact measurements.