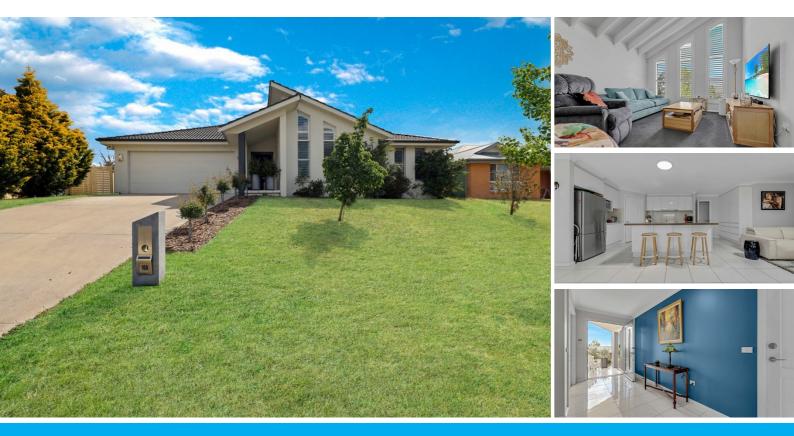

### ELEGANT & ELEVATED IN SOUGHT AFTER LLANARTH

Nestled in the highly sought after location of Llanarth with lovely elevated views to the Mountains amongst tranquil surrounds, this spacious family home is sure to impress! Contemporary in design, this quality home combines the perfect blend of space and neutral colour tones, situated on a sizeable 933 sqm parcel of land.

The very stylish entertainer's kitchen is the centrepiece of this stunning home featuring a large 40mm stone Island bench with breakfast bar, 900mm freestanding Belling stainless oven with Induction cooktop, dishwasher and extra cabinetry.

Features include but not limited to:

- \* Elegantly tiled open-plan kitchen/dining/living area
- \* Separate formal lounge room (carpeted) with french door access, lovely raked ceiling and Northerly aspect
- \* Expansive master bedroom enjoys elevated views and features walk-in-robe and ensuite bathroom.
- \* Three additional bedrooms are generous in size and include built-in robes.
- \* Large laundry features built-in storage cupboards, plenty of bench space and exterior access.
- \* Double lock-up garage with internal access to main entry
- \* Glass sliding doors in the living room lead out to the generous undercover enclosed
- entertainment area at the rear and side of the home.
- \* Convenient walk-in linen storage.
- \* Ducted gas heating and cooling throughout the home.
- \* Very attractive modern facade.
- \* 6.6kw Solar \* Garden shed.
- \* Council Rates: \$3404 per year.
- \* Weekly Rental: \$600 \$650 per week (approx).