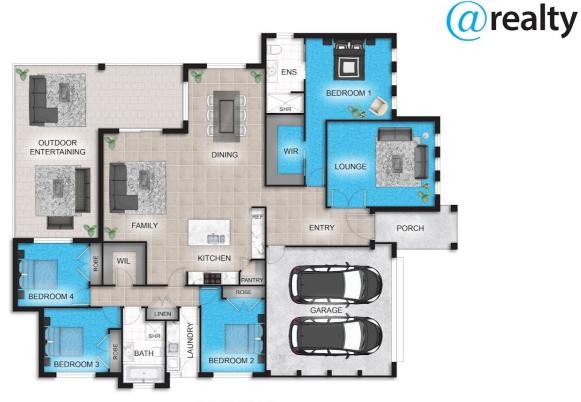

#### 4 BED | 2 BATH | 2 CAR

PRICE: \$889,000

OPEN FOR INSPECTION: N/A

Leanne Hurley 0417655002 leanne@atrealty.com.au www.atrealty.com.au

FLOOR PLAN

This floor plan including furniture, fixture measurements and dimensions are approximate and for illustrative purposes only BoxBrownie com gives no guarantee, warrantly or representation as to the accuracy and layout. All enquiries must be directed to the agent, vendor or park representing this floor plan.

100 Evernden Road, Llanarth

Disclaimer: Please note this floor plan is for marketing purposes and is to be used as a guide only. All dimensions are estimates only and may not be exact measurements.

Leanne Hurley 0417655002 leanne@atrealty.com.au www.atrealty.com.au