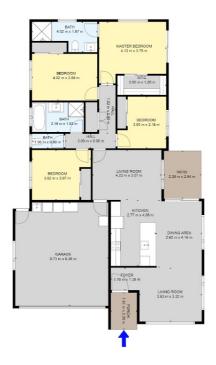

#### 27 Harriet Johnston Drive, Pokeno, Auckland 2402

These measurements are approximate and are for illustration purposes only. This has been created to show the layout of the property. The building or architectural plans should be relied on for accuracy. All measurements are in meters. For further verification please seek your own enquiry with the agent or the property owner.

Produced by: FRAME 📽 FUSION

Disclaimer: Please note this floor plan is for marketing purposes and is to be used as a guide only. All dimensions are estimates only and may not be exact measurements.

Pavithra Pillay 021420995 pavithra@realty.co.nz www.atrealty.co.nz