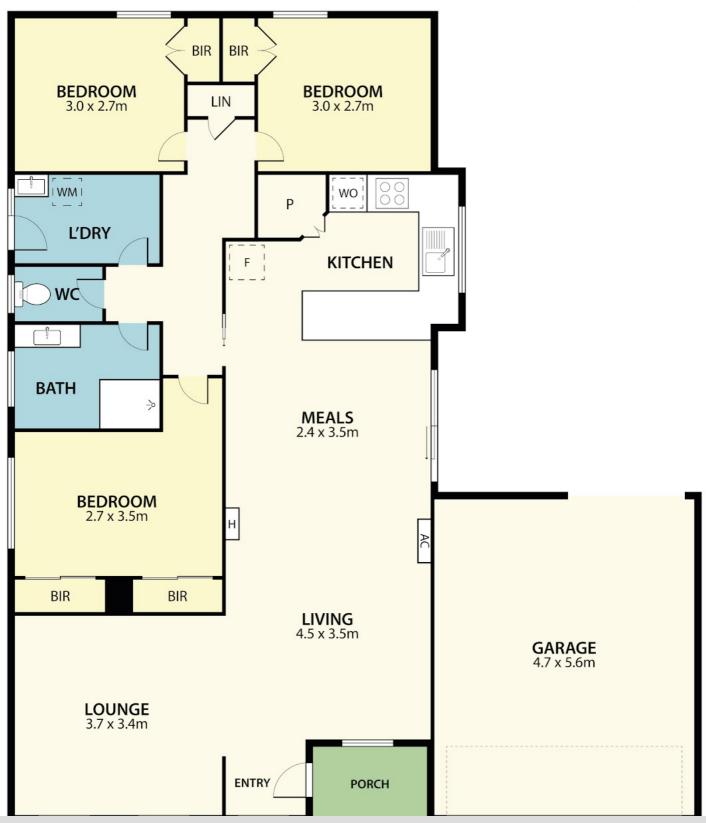

Three bedrooms, each with built-in robes and ceiling fans, are arranged around a central bathroom while a separate laundry contributes further convenience to a floor-plan that can easily acquire a contemporary feel if and when you wish.

### 3 BED | 1 BATH | 2 CAR

PRICE: \$700,000 - \$770,000

OPEN FOR INSPECTION: N/A

Michael Lillywhite 0423548994 michael@atrealty.com.au lillywhiteproperty.com.au

Disclaimer: Please note this floor plan is for marketing purposes and is to be used as a guide only. All dimensions are estimates only and may not be exact measurements.

Michael Lillywhite every attempt has be o423548994 michael@atrealty.com.au lillywhiteproperty.com.au

e attempt has been made to ensure the accuracy of the floorplan contained here, measurements of doors, windows, rooms and any other items are approximate a is taken for any error, omission or mis-statement. This plan is for illustrative purposes only and should be used as such by any prospective purchases. The services, systems and appliances shown have not been tested and no guarantee as to their operability or efficiency can be given.