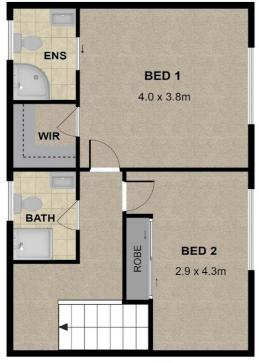

Renovated with new light fitting and fully repainted with a brand new carpet Level one

Open your door to a sun filled lounge and dining on ground floor

Study or third bedroom on ground floor provide convenience for the young and old

Modern self contained kitchen with latest appliance and fitting

Separated laundry on title

Level Two

Oversized master bedroom with BIW and ensuite

Discern sized second bedroom with BIW

Fully bathroom for mutual convenience

Main attributes

Locked up garage

Three bathrooms

Discrete private entrance

Small complex with solid construction

Handy location

Council rate \$316.20 per quarter Strata \$983 per quarter Water \$175 per quarter

Internal 92 sq. m Garage 17 sq. m Total 109 sq. m

Will consider any reason offer

Jeremy 0412406039

## 3 BED | 3 BATH | 1 CAR

PRICE:

Contact Agent

**OPEN FOR INSPECTION:** 

N/A

Jeremy Yuen 0412406039 jeremy@atrealty.com.au www.atrealty.com.au

**UPPER FLOOR** 

**LOWER FLOOR** 

#### 4/30 King Street, Parramatta NSW 2150

Illustrated by 360estate.com.au. Scale in metres. Indicative only. Dimensions are approximate. All information contained herein is gathered from sources we believe to be reliable. However, we cannot guarantee its accuracy and interested persons should rely on their own enquiries.

Disclaimer: Please note this floor plan is for marketing purposes and is to be used as a guide only. All dimensions are estimates only and may not be exact measurements.