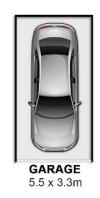

Main attributes

Locked up garage

Three bathrooms

Discrete private entrance

Small complex with solid construction

Handy location

Council rate \$316.20 per quarter Strata \$983 per quarter Water \$175 per quarter

Internal 92 sq. m Garage 17 sq. m Total 109 sq. m

Will consider any reason offer

Jeremy 0412406039

## 3 BED | 3 BATH | 1 CAR

PRICE:

Contact Agent

**OPEN FOR INSPECTION:** 

N/A

Jeremy Yuen 0412406039 jeremy@atrealty.com.au www.atrealty.com.au

**UPPER FLOOR** 

**LOWER FLOOR** 

#### 4/30 King Street, Parramatta NSW 2150

Illustrated by 360estate.com.au. Scale in metres. Indicative only. Dimensions are approximate. All information contained herein is gathered from sources we believe to be reliable. However, we cannot guarantee its accuracy and interested persons should rely on their own enquiries.

Disclaimer: Please note this floor plan is for marketing purposes and is to be used as a guide only. All dimensions are estimates only and may not be exact measurements.