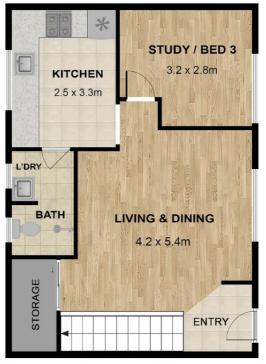

Renovated with new light fitting and fully repainted with a brand new carpet Level one

Open your door to a sun filled lounge and dining on ground floor

Study or third bedroom on ground floor provide convenience for the young and old

Modern self contained kitchen with latest appliance and fitting

Separated laundry on title

Level Two

Oversized master bedroom with BIW and ensuite

Discern sized second bedroom with BIW

Fully bathroom for mutual convenience

Main attributes

Locked up garage

Three bathrooms

Discrete private entrance

Small complex with solid construction

Handy location

Council rate \$316.20 per quarter Strata \$983 per quarter Water \$175 per quarter

Internal 92 sq. m Garage 17 sq. m Total 109 sq. m

Will consider any reason offer

Jeremy 0412406039

## 3 BED | 3 BATH | 1 CAR

PRICE:

Contact Agent

**OPEN FOR INSPECTION:** 

N/A

Jeremy Yuen 0412406039 jeremy@atrealty.com.au www.atrealty.com.au

**UPPER FLOOR** 

**LOWER FLOOR** 

#### 4/30 King Street, Parramatta NSW 2150

Illustrated by 360estate.com.au. Scale in metres. Indicative only. Dimensions are approximate. All information contained herein is gathered from sources we believe to be reliable. However, we cannot guarantee its accuracy and interested persons should rely on their own enquiries.

Disclaimer: Please note this floor plan is for marketing purposes and is to be used as a guide only. All dimensions are estimates only and may not be exact measurements.