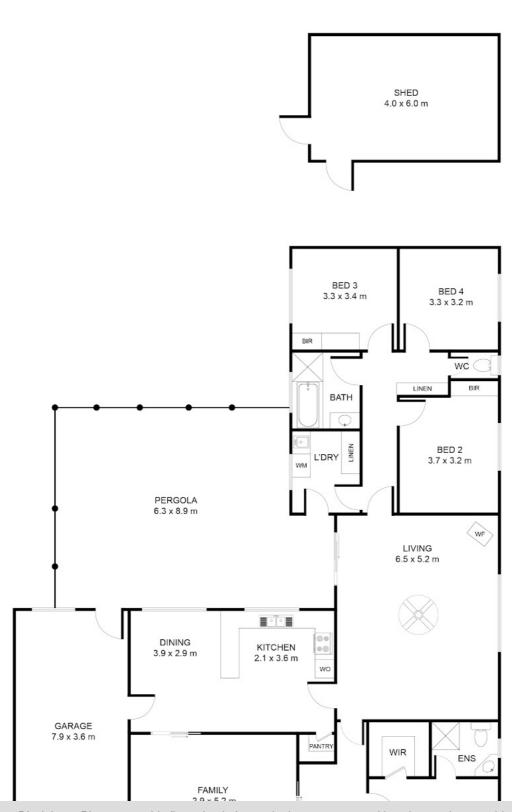

The home consists of four good-sized bedrooms, with the main bedroom having a walk-in robe and ensuite. Two other bedrooms have built-in robes and are complemented by a well-appointed bathroom and separate toilet.

The formal lounge at the front of the home flows to an open kitchen meals area. Solid tassie oak kitchen has plenty of cupboard and bench space plus a walk-in pantry. There is gas appliances and a breakfast bench to sit and enjoy a chat and a coffee.

Just off the 3 bedrooms is a large family room, perfect for the family to relax, and watch a movie, or for larger family gatherings.

Sliding doors from the meals area and also the family room lead to a large covered alfresco area, a perfect area for entertaining family and friends.

Single garage under the main roof with inside access plus large enough for a workshop.

The double driveway is perfect for vehicles as there is room for boats and caravans on the side of the house along with rear yard access. A private rear yard is complemented by a 5.5 m x 4m colourbond garage great for storage, workshop or man shed.

Other features include security blinds, slow combustion heating, higher 9ft ceilings, ceiling fans, and large laundry.

RLA 269823

## @realty 23 STARLINE PLACE, MOUNT GAMBIER

This drawing is for illustration purpose only. All measurements are approximate only information intended to be relied upon should independently verified.

Disclaimer: Please note this floor plan is for marketing purposes and is to be used as a guide only. All dimensions are estimates only and may not be exact measurements.