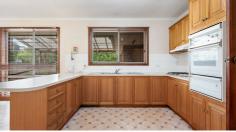

The formal lounge at the front of the home flows to an open kitchen meals area. Solid tassie oak kitchen has plenty of cupboard and bench space plus a walk-in pantry. There is gas appliances and a breakfast bench to sit and enjoy a chat and a coffee.