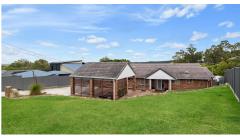

## PERFECT STARTER HOME WITH A SERENE, LEAFY OUTLOOK!

Perfect Starter home with a serene leafy outlook. Property features:

- Kitchen with electric cooktop, electric oven, rangehood, dishwasher
- Lounge room with air-conditioning and high raked ceilings
- Family room with air-conditioning and high raked ceilings
- Carpet and built-in robes to all 4 bedrooms, ceiling fans, Extra-large Main bedroom with walk-in-robe and ensuite
- Main bathroom with bath, separate shower, powder room and separate wc
- Separate extra large laundry
- Security screens and venetian blinds throughout
- Solar power
- Undercover Entertaining area to the rear, that is fenced off separately for pets
- Fully landscaped and retained block with Colorbond fencing all around
- 1074m2 fully fenced backyard, with side access gates
- Double carport
- Shed 3mx6m
- Super convenient location, walk to Kimberley Park State School. Shailer Park High school and Logan Hyperdome shops and cafe precinct