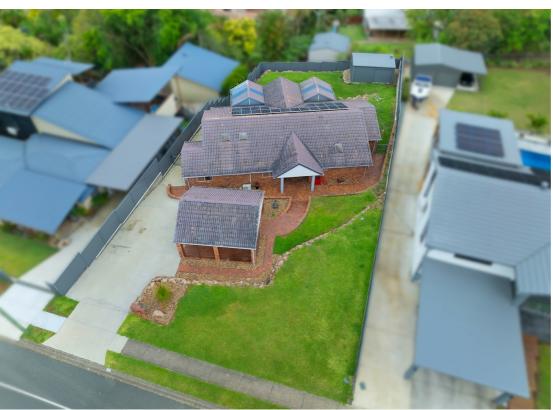

## 133 PLANTAIN ROAD SHAILER PARK

## PERFECT STARTER HOME WITH A SERENE, LEAFY OUTLOOK!

Perfect Starter home with a serene leafy outlook. Property features:

- Kitchen with electric cooktop, electric oven, rangehood, dishwasher
- Lounge room with air-conditioning and high raked ceilings
- Family room with air-conditioning and high raked ceilings
- Carpet and built-in robes to all 4 bedrooms, ceiling fans, Extra-large Main bedroom with walk-in-robe and ensuite
- Main bathroom with bath, separate shower, powder room and separate wc
- Separate extra large laundry
- Security screens and venetian blinds throughout
- Solar power
- Undercover Entertaining area to the rear, that is fenced off separately for pets
- Fully landscaped and retained block with Colorbond fencing all around
- 1074m2 fully fenced backyard, with side access gates
- Double carport
- Shed 3mx6m
- Super convenient location, walk to Kimberley Park State School. Shailer Park High school and Logan Hyperdome shops and cafe precinct