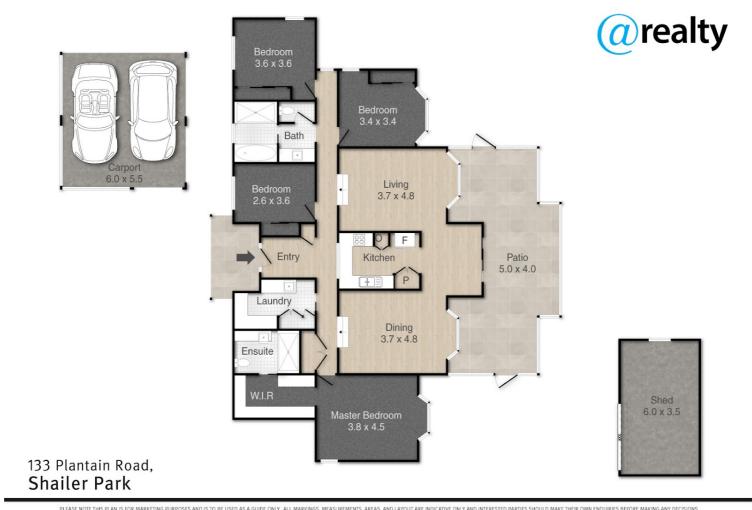

## 133 PLANTAIN ROAD SHAILER PARK

## PERFECT STARTER HOME WITH A SERENE, LEAFY OUTLOOK!

Perfect Starter home with a serene leafy outlook. Property features:

- Kitchen with electric cooktop, electric oven, rangehood, dishwasher
- Lounge room with air-conditioning and high raked ceilings
- Family room with air-conditioning and high raked ceilings
- Carpet and built-in robes to all 4 bedrooms, ceiling fans, Extra-large Main bedroom with walk-in-robe and ensuite
- Main bathroom with bath, separate shower, powder room and separate wc
- Separate extra large laundry
- Security screens and venetian blinds throughout
- Solar power
- Undercover Entertaining area to the rear, that is fenced off separately for pets
- Fully landscaped and retained block with Colorbond fencing all around
- 1074m2 fully fenced backyard, with side access gates
- Double carport
- Shed 3mx6m
- Super convenient location, walk to Kimberley Park State School. Shailer Park High school and Logan Hyperdome shops and cafe precinct

## 4 BED | 2 BATH | 2 CAR

PRICE: CONTACT AGENT

OPEN FOR INSPECTION: N/A

Paivi Dickie 0412909541 paivi@atrealty.com.au www.atrealty.com.au

FLOOR COVERINGS INDICATED ARE FOR ILLUSTRATIVE PURPOSES ONLY AND MAY NOT ACCURATELY PORTRAY ACTUAL FLOOR COVERINGS OF THE PROPERTY. NO GUARANTEES ARE MADE REGARDING THE INFORMATION CONTAINED IN THIS PLAN AND NO LIABILITY FOR ANY INACCURACIES IS ACCEPTED.

Disclaimer: Please note this floor plan is for marketing purposes and is to be used as a guide only. All dimensions are estimates only and may not be exact measurements.