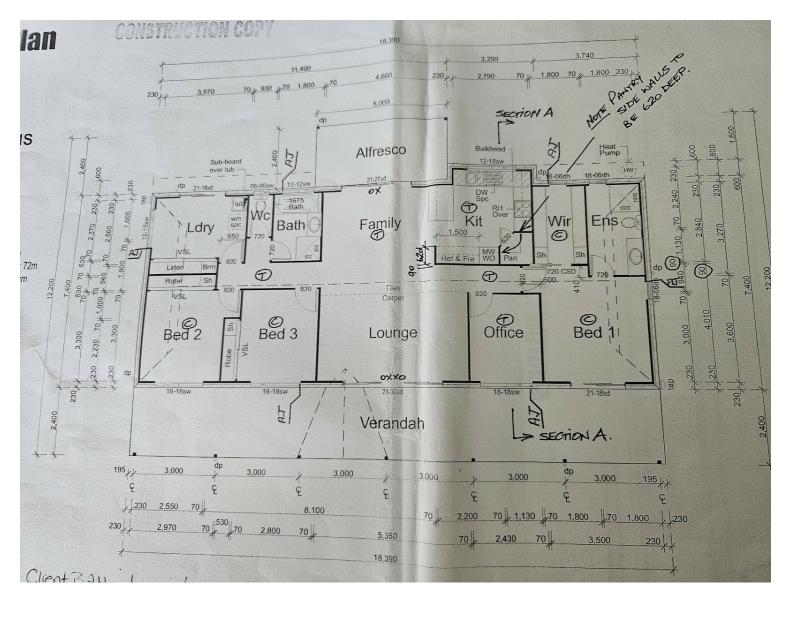

Improvements on this desirable property include:

3 bedrooms plus an office lowset brick home boasting an ensuite and walk-in robe to the main bedroom, built-in robes in the other bedrooms. Air-conditioned lounge, dining and kitchen plus ceiling fans throughout. The kitchen features electric cooking plus loads of storage. Main bathroom boasts a bath and shower, separate toilet. Extra-large laundry to allow for work space and storage. Security screens on all windows plus your very own spa on the front verandah. Somewhere to sit and relax and take in the scenery.

## 3 BED | 2 BATH | 6 CAR

PRICE:

\$1,100,000.

**OPEN FOR INSPECTION:** 

N/A

Phil Edmunds 0428217073 philedmunds@atrealty.com.au www.atrealty.com.au

Disclaimer: Please note this floor plan is for marketing purposes and is to be used as a guide only. All dimensions are estimates only and may not be exact measurements.