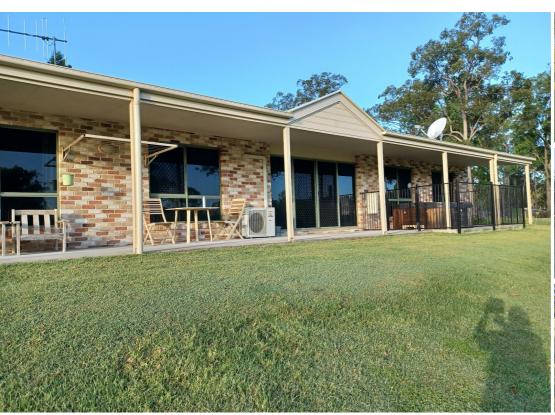

Improvements on this desirable property include:

3 bedrooms plus an office lowset brick home boasting an ensuite and walk-in robe to the main bedroom, built-in robes in the other bedrooms. Air-conditioned lounge, dining and kitchen plus ceiling fans throughout. The kitchen features electric cooking plus loads of storage. Main bathroom boasts a bath and shower, separate toilet. Extra-large laundry to allow for work space and storage. Security screens on all windows plus your very own spa on the front verandah. Somewhere to sit and relax and take in the scenery.