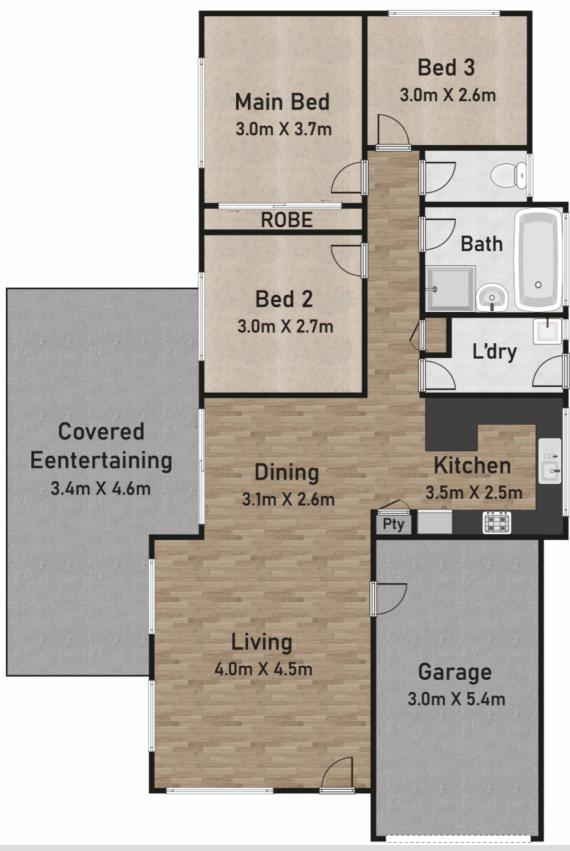

- + 3 spacious bedrooms with mirrored built ins to the master
- + Large open plan living & dining with Air-conditioning & floating timber floor boards
- + Impressively renovated kitchen with stainless steel appliances
- + Quality tiled bathroom with added convenience of a separate toilet
- + Covered entertaining area overlooking large backyard
- + Single car garage with internal access & automatic roller door
- + Stunningly landscaped garden & manicured lawns throughout with dual side access Inclusions: Freshly painted, 9kw R/C air-conditioner, new induction cook top, 6 camera audio recording security system with with 3 points of monitoring, motion detector alarm system with two key panels situated in the garage and lounge room, NEW downlights throughout with LED streamline light and power switches, timber floorboards & timber blinds throughout, garden shed.

## 3 BED | 1 BATH | 1 CAR

PRICE:

\$790,000 - \$865,000

**OPEN FOR INSPECTION:** 

N/A

David Chillingworth 0439943916 davidc@atrealty.com.au www.atrealty.com.au

Disclaimer: Please note this floor plan is for marketing purposes and is to be used as a guide only. All dimensions are estimates only and may not be exact measurements.