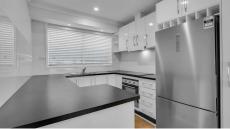

- + 3 spacious bedrooms with mirrored built ins to the master
- + Large open plan living & dining with Air-conditioning & floating timber floor boards
- + Impressively renovated kitchen with stainless steel appliances
- + Quality tiled bathroom with added convenience of a separate toilet
- + Covered entertaining area overlooking large backyard
- + Single car garage with internal access & automatic roller door
- + Stunningly landscaped garden & manicured lawns throughout with dual side access Inclusions: Freshly painted, 9kw R/C air-conditioner, new induction cook top, 6 camera audio recording security system with with 3 points of monitoring, motion detector alarm system with two key panels situated in the garage and lounge room, NEW downlights throughout with LED streamline light and power switches, timber floorboards & timber blinds throughout, garden shed.