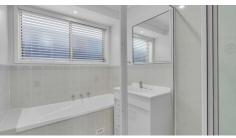

- + 3 spacious bedrooms with mirrored built ins to the master
- + Large open plan living & dining with Air-conditioning & floating timber floor boards
- + Impressively renovated kitchen with stainless steel appliances
- + Quality tiled bathroom with added convenience of a separate toilet
- + Covered entertaining area overlooking large backyard
- + Single car garage with internal access & automatic roller door
- + Stunningly landscaped garden & manicured lawns throughout with dual side access Inclusions: Freshly painted, 9kw R/C air-conditioner, new induction cook top, 6 camera audio recording security system with with 3 points of monitoring, motion detector alarm system with two key panels situated in the garage and lounge room, NEW downlights throughout with LED streamline light and power switches, timber floorboards & timber blinds throughout, garden shed.