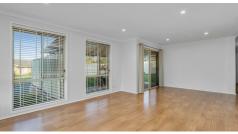

- + 3 spacious bedrooms with mirrored built ins to the master
- + Large open plan living & dining with Air-conditioning & floating timber floor boards
- + Impressively renovated kitchen with stainless steel appliances
- + Quality tiled bathroom with added convenience of a separate toilet
- + Covered entertaining area overlooking large backyard
- + Single car garage with internal access & automatic roller door
- + Stunningly landscaped garden & manicured lawns throughout with dual side access Inclusions: Freshly painted, 9kw R/C air-conditioner, new induction cook top, 6 camera audio recording security system with with 3 points of monitoring, motion detector alarm system with two key panels situated in the garage and lounge room, NEW downlights throughout with LED streamline light and power switches, timber floorboards & timber blinds throughout, garden shed.