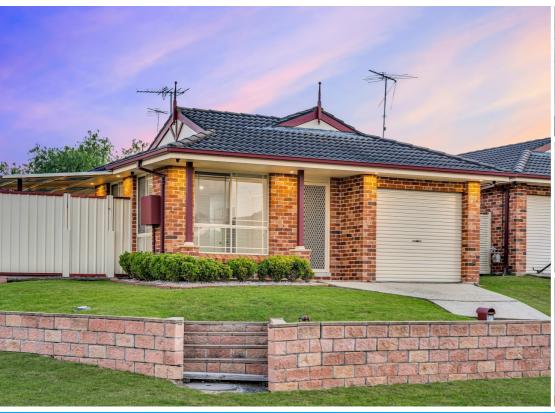

## PROPERTY LAUNCH!!

This strikingly presented family home is ideally positioned in the sought after suburb of St Helens Park. The home offers an abundance of quality features, including A 6 camera audio recording security system with 3 points of monitoring, motion detector alarm system with two key panels situated in the garage and lounge room. Also featuring NEW downlights throughout with LED streamline light & power switches, freshly painted, stainless steel appliances & the added convenience of A NEW induction cooktop. Located within minutes to bus stops, local schools, shops, day cares, private & public hospital, Macarthur shopping centre, Campbelltown CBD and train stations. Only A 30 minutes drive to the Northern beaches of Wollongong.

- + 3 spacious bedrooms with mirrored built ins to the master
- + Large open plan living & dining with Air-conditioning & floating timber floor boards
- + Impressively renovated kitchen with stainless steel appliances
- + Quality tiled bathroom with added convenience of a separate toilet
- + Covered entertaining area overlooking large backyard
- + Single car garage with internal access & automatic roller door
- + Stunningly landscaped garden & manicured lawns throughout with dual side access Inclusions: Freshly painted, 9kw R/C air-conditioner, new induction cook top, 6 camera audio recording security system with with 3 points of monitoring, motion detector alarm system with two key panels situated in the garage and lounge room, NEW downlights throughout with LED streamline light and power switches, timber floorboards & timber blinds throughout, garden shed.