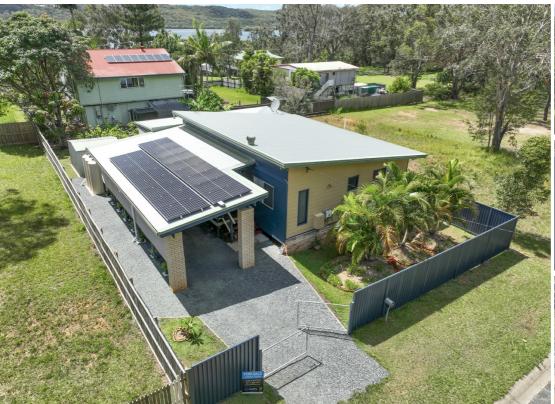

## 15 JASPER STREET RUSSELL ISLAND

## **FOR SALE**

NORTH END OF ISLAND ....CLOSE TO EVERYTHING.. EAST SIDE WITH WATER GLIMPSES TO NTH,STRADBROKE ISLAND PRICE JUST REDUCED BY VENDOR...!!!

Fully fenced home on flat block , sealed road , minutes to shops and ferry.. Large open plan living/dining with corner kitchen (dishwasher) ,leading out onto full width rear deck overlooking established back yard..

Spacious main bedroom ,semi en-suite plus study (2nd bedroom ) Tandem two car carport , water tank .solar panels and fully fenced yard 2 BED | 1 BATH | 1 CAR

PRICE: \$418,000

OPEN FOR INSPECTION: N/A

Juri Karter 0413439933 bayislands@atrealty.com.au www.atrealty.com.au