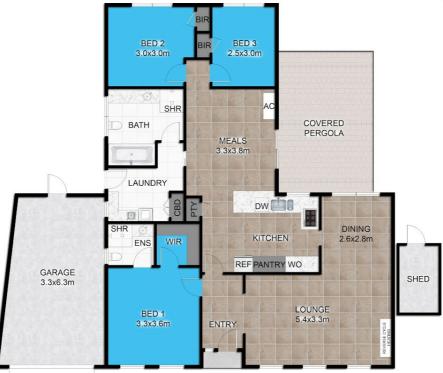

## 3 BED | 2 BATH | 1 CAR

PRICE: \$830,000 - \$0

OPEN FOR INSPECTION: N/A

Adi Garcia 0416127211 adi@atrealty.com.au www.atrealty.com.au

**FLOOR PLAN** 

#### 1/135 Berrabri Drive

Disclaimer: Please note this floor plan is for marketing purposes and is to be used as a guide only. All dimensions are estimates only and may not be exact measurements.

Adi Garcia 0416127211 adi@atrealty.com.au www.atrealty.com.au