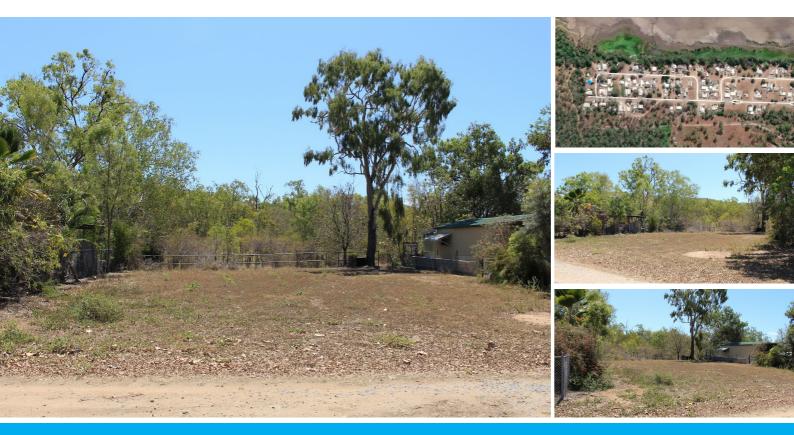

### VACANT LAND - CLEVELAND PALMS

Located in the secure gated community of Cleveland Palms, about 20 minutes South of the Fairfield Central Shopping Centre, is this lovely and flat vacant parcel of land. This block is 600 sq. m. with dimensions of approximately 20m wide and 30m deep. The unique feature of this land is that it backs onto native bushland which only a few blocks in the estate do.

There's a solid pipe fence at the rear with an opening to give access to the bushland, established fencing on each side from existing homes, and just one large tree in the back corner. Cleveland Palms is a gated community the land is not freehold but leasehold. It is run by a body corporate and has annual fees of approximately \$5000 which includes Council rates. Buyers looking for a lovely spot to build their weekend getaway or permanent home, should check out what's available here. Call for more information.