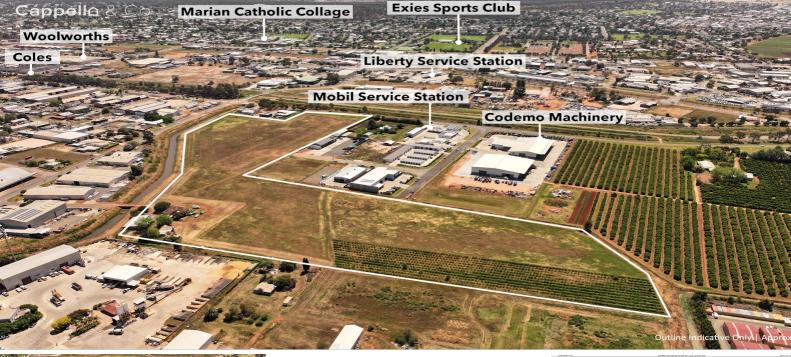

## PRIME COMMERCIAL SUBDIVISION SURROUNDED BY WELL-

With limited availability of shedding over 350sqm in Griffith LGA the opportunity to a planned investment starts with an off-the-plan allotment.

PRICE: From \$250,000

- Strategically positioned site close to the CBD, established business and with a service centre to the entry of the estate.
- 32 vacant Freehold land parcels, sized from 1102\*sqm to 5320\* sqm
- Zoned E4 General Industrial Flexible zoning allowing industrial land uses, industrial retail and light industries
- Adjacent to established commercial and retail precincts
- Can be acquired in a combination of proposed allotments or individual proposed allotments
- Excellent accessibility with B double access from Bridge Road from Main Artillery Road MacKay Avenue.
- An opportunity for owner occupiers, builders and investors.