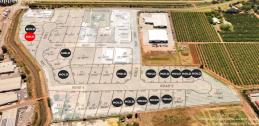

- Strategically positioned site close to the CBD, established business and with a service centre to the entry of the estate.
- 32 vacant Freehold land parcels, sized from 1102\*sqm to 5320\* sqm
- Zoned E4 General Industrial Flexible zoning allowing industrial land uses, industrial retail and light industries
- Adjacent to established commercial and retail precincts
- Can be acquired in a combination of proposed allotments or individual proposed allotments
- Excellent accessibility with B double access from Bridge Road from Main Artillery Road MacKay Avenue.
- An opportunity for owner occupiers, builders and investors.

Price lists and lot information available on request (+ GST)

In conjunction with Griffith Real Estate

\* Approx.

OPEN FOR INSPECTION: N/A