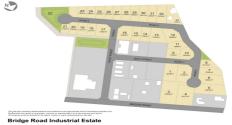

- Strategically positioned site close to the CBD, established business and with a service centre to the entry of the estate.
- 32 vacant Freehold land parcels, sized from 1102\*sqm to 5320\* sqm
- Zoned E4 General Industrial Flexible zoning allowing industrial land uses, industrial retail and light industries
- Adjacent to established commercial and retail precincts
- Can be acquired in a combination of proposed allotments or individual proposed allotments
- Excellent accessibility with B double access from Bridge Road from Main Artillery Road MacKay Avenue.
- An opportunity for owner occupiers, builders and investors.

Price lists and lot information available on request (+ GST)

In conjunction with Griffith Real Estate

\* Approx.

OPEN FOR INSPECTION: N/A