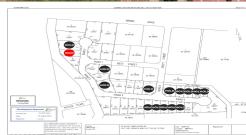

- Strategically positioned site close to the CBD, established business and with a service centre to the entry of the estate.
- 32 vacant Freehold land parcels, sized from 1102\*sqm to 5320\* sqm
- Zoned E4 General Industrial Flexible zoning allowing industrial land uses, industrial retail and light industries
- Adjacent to established commercial and retail precincts
- Can be acquired in a combination of proposed allotments or individual proposed allotments
- Excellent accessibility with B double access from Bridge Road from Main Artillery Road MacKay Avenue.
- An opportunity for owner occupiers, builders and investors.

Price lists and lot information available on request (+ GST)

In conjunction with Griffith Real Estate

\* Approx.

OPEN FOR INSPECTION: N/A