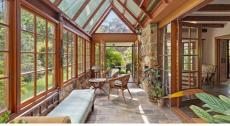

Crafted from local stone, the home includes multiple living spaces, both formal and casual, with bay windows offering the perfect vantage point to enjoy the scenery from all angles. Adding to the ambience, an ornate fireplace, rich timber accents, wood heater in the kitchen and a beautiful sunroom with soaring pitched roof and leafy outlook. Two bedrooms include their own ensuite, the main with walk-in robe, while the spacious retreat on the upper floor could be a third bedroom if desired.