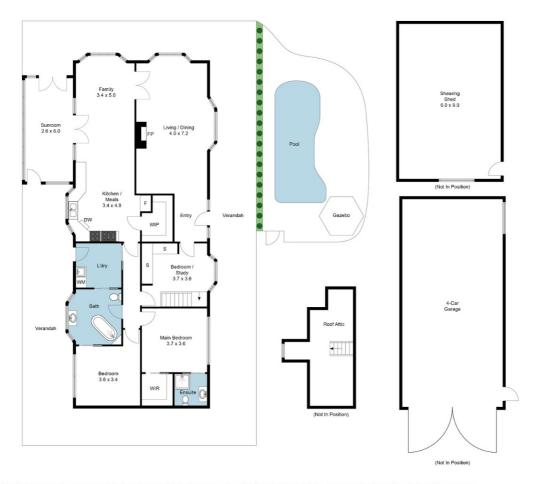

Crafted from local stone, the home includes multiple living spaces, both formal and casual, with bay windows offering the perfect vantage point to enjoy the scenery from all angles. Adding to the ambience, an ornate fireplace, rich timber accents, wood heater in the kitchen and a beautiful sunroom with soaring pitched roof and leafy outlook. Two bedrooms include their own ensuite, the main with walk-in robe, while the spacious retreat on the upper floor could be a third bedroom if desired.

Adding to the long list of impressive inclusions, a tranquil wraparound verandah, in-ground swimming pool with mountain views, a hobby vineyard, fruit orchard, a fire bunker, wood shed, 30,000L of water tanks, solar hot water with 3.2kw solar power (12 panels), fully operational shearing shed, four-car garage, three dams fed naturally by a spring and a gorgeous creek meandering through the property.

#### \*\*OPTION TO ENTER NEGOTIATIONS WITH FARM EQUIPMENT\*\*

- -Charismatic 3 bedroom, 2-bathroom country home
- -Lifestyle property on stunning 150 acres approx.
- -Property includes hobby vineyard & shearing shed
- -Incredible 360-degree views from every angle
- -Beautiful home meticulously crafted from local stone
- -Multiple formal and casual living zones with bay windows
- -Rustic kitchen flaunts walk-in pantry & wood heater
- -Two bedrooms both include ensuite, the main with WIR -Tranquil wraparound covered verandah surrounds the house
- -In-ground pool backdropped by amazing mountain views
- -Split system heating & cooling & ornate open fireplace

### 3 BED | 2 BATH | 4 CAR

PRICE:

\$950,000 - \$999,999

**OPEN FOR INSPECTION:** 

N/A

Luciano Marcuzzi 0423181161 luciano@atrealty.com.au www.lucianorealty.com.au

The floor plan is not to scale; measurements are indicative and in metres. Exterior elements are not in position. Plans should not be relied on, Interested parties should make and rely on their own enquiries. The information on this brochure has been supplied to us by the property owner, while we have no cause to doubt its sectorage, per provide no guarantee. We cannot attest to the functionnality of any fixtures, fitting or inclusions to the property. Land and apartment dimensions and floor/site plans are supplied by third parties. Typing mistakes, omissions, transposing can occur, we provide to assist but make no representation. Buyers must carry out their own due diligence. Photo ID and contact details are required at all open inspections.

Disclaimer: Please note this floor plan is for marketing purposes and is to be used as a guide only. All dimensions are estimates only and may not be exact measurements.