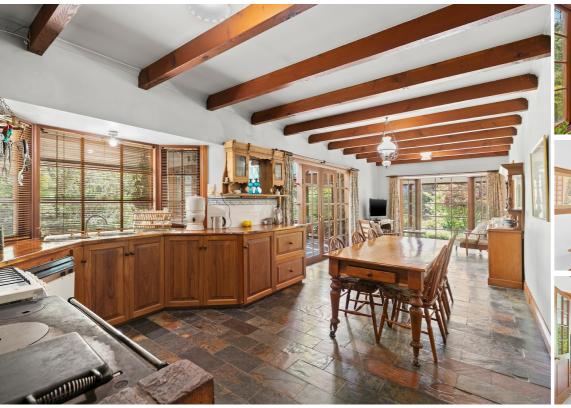

Crafted from local stone, the home includes multiple living spaces, both formal and casual, with bay windows offering the perfect vantage point to enjoy the scenery from all angles. Adding to the ambience, an ornate fireplace, rich timber accents, wood heater in the kitchen and a beautiful sunroom with soaring pitched roof and leafy outlook. Two bedrooms include their own ensuite, the main with walk-in robe, while the spacious retreat on the upper floor could be a third bedroom if desired.

#### \*\*OPTION TO ENTER NEGOTIATIONS WITH FARM EQUIPMENT\*\*

- -Charismatic 3 bedroom, 2-bathroom country home
- -Lifestyle property on stunning 150 acres approx.
- -Property includes hobby vineyard & shearing shed
- -Incredible 360-degree views from every angle
- -Beautiful home meticulously crafted from local stone
- -Multiple formal and casual living zones with bay windows
- -Rustic kitchen flaunts walk-in pantry & wood heater
- -Two bedrooms both include ensuite, the main with WIR -Tranquil wraparound covered verandah surrounds the house
- -In-ground pool backdropped by amazing mountain views
- -Split system heating & cooling & ornate open fireplace