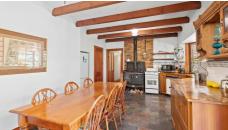

Crafted from local stone, the home includes multiple living spaces, both formal and casual, with bay windows offering the perfect vantage point to enjoy the scenery from all angles. Adding to the ambience, an ornate fireplace, rich timber accents, wood heater in the kitchen and a beautiful sunroom with soaring pitched roof and leafy outlook. Two bedrooms include their own ensuite, the main with walk-in robe, while the spacious retreat on the upper floor could be a third bedroom if desired.

#### \*\*OPTION TO ENTER NEGOTIATIONS WITH FARM EQUIPMENT\*\*

- -Charismatic 3 bedroom, 2-bathroom country home
- -Lifestyle property on stunning 150 acres approx.
- -Property includes hobby vineyard & shearing shed
- -Incredible 360-degree views from every angle
- -Beautiful home meticulously crafted from local stone
- -Multiple formal and casual living zones with bay windows
- -Rustic kitchen flaunts walk-in pantry & wood heater
- -Two bedrooms both include ensuite, the main with WIR -Tranquil wraparound covered verandah surrounds the house
- -In-ground pool backdropped by amazing mountain views
- -Split system heating & cooling & ornate open fireplace