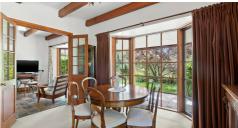

Crafted from local stone, the home includes multiple living spaces, both formal and casual, with bay windows offering the perfect vantage point to enjoy the scenery from all angles. Adding to the ambience, an ornate fireplace, rich timber accents, wood heater in the kitchen and a beautiful sunroom with soaring pitched roof and leafy outlook. Two bedrooms include their own ensuite, the main with walk-in robe, while the spacious retreat on the upper floor could be a third bedroom if desired.